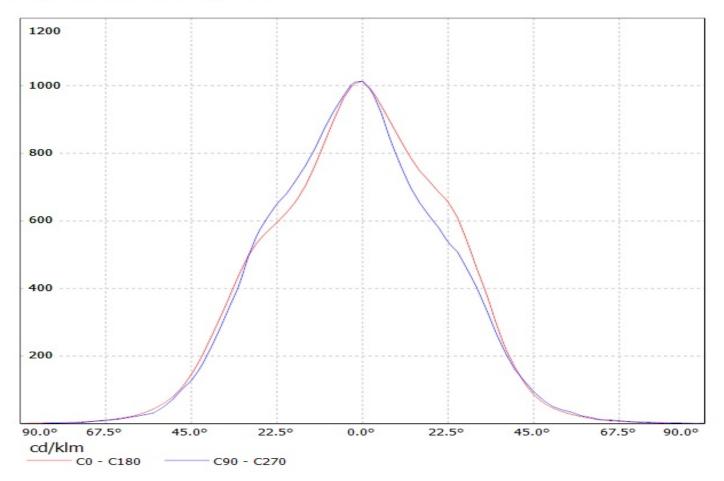

# PRODUCT DATASHEET Emily series last update 9/6/2016

| 1 and a second s | Product number  | CA11387_EMILY-SS     |                    |                               |
|--------------------------------------------------------------------------------------------------------------------------------------------------------------------------------------------------------------------------------------------------------------------------------------------------------------------------------------------------------------------------------------------------------------------------------------------------------------------------------------------------------------------------------------------------------------------------------------------------------------------------------------------------------------------------------------------------------------------------------------------------------------------------------------------------------------------------------------------------------------------------------------------------------------------------------------------------------------------------------------------------------------------------------------------------------------------------------------------------------------------------------------------------------------------------------------------------------------------------------------------------------------------------------------------------------------------------------------------------------------------------------------------------------------------------------------------------------------------------------------------------------------------------------------------------------------------------------------------------------------------------------------------------------------------------------------------------------------------------------------------------------------------------------------------------------------------------------------------------------------------------------------------------------------------------------------------------------------------------------------------------------------------------------------------------------------------------------------------------------------------------------|-----------------|----------------------|--------------------|-------------------------------|
|                                                                                                                                                                                                                                                                                                                                                                                                                                                                                                                                                                                                                                                                                                                                                                                                                                                                                                                                                                                                                                                                                                                                                                                                                                                                                                                                                                                                                                                                                                                                                                                                                                                                                                                                                                                                                                                                                                                                                                                                                                                                                                                                | Family          | Emily                | FWHM               | 11 degrees                    |
|                                                                                                                                                                                                                                                                                                                                                                                                                                                                                                                                                                                                                                                                                                                                                                                                                                                                                                                                                                                                                                                                                                                                                                                                                                                                                                                                                                                                                                                                                                                                                                                                                                                                                                                                                                                                                                                                                                                                                                                                                                                                                                                                | Туре            | Assembly             | Efficiency         | 93 %                          |
|                                                                                                                                                                                                                                                                                                                                                                                                                                                                                                                                                                                                                                                                                                                                                                                                                                                                                                                                                                                                                                                                                                                                                                                                                                                                                                                                                                                                                                                                                                                                                                                                                                                                                                                                                                                                                                                                                                                                                                                                                                                                                                                                | LED             | XP-G                 | cd/lm              | 15.500                        |
|                                                                                                                                                                                                                                                                                                                                                                                                                                                                                                                                                                                                                                                                                                                                                                                                                                                                                                                                                                                                                                                                                                                                                                                                                                                                                                                                                                                                                                                                                                                                                                                                                                                                                                                                                                                                                                                                                                                                                                                                                                                                                                                                | Color           | Clear                | Gerber File        | Available                     |
|                                                                                                                                                                                                                                                                                                                                                                                                                                                                                                                                                                                                                                                                                                                                                                                                                                                                                                                                                                                                                                                                                                                                                                                                                                                                                                                                                                                                                                                                                                                                                                                                                                                                                                                                                                                                                                                                                                                                                                                                                                                                                                                                | Diameter        | 26 mm                |                    |                               |
|                                                                                                                                                                                                                                                                                                                                                                                                                                                                                                                                                                                                                                                                                                                                                                                                                                                                                                                                                                                                                                                                                                                                                                                                                                                                                                                                                                                                                                                                                                                                                                                                                                                                                                                                                                                                                                                                                                                                                                                                                                                                                                                                | Height          | 15.15 mm             |                    |                               |
|                                                                                                                                                                                                                                                                                                                                                                                                                                                                                                                                                                                                                                                                                                                                                                                                                                                                                                                                                                                                                                                                                                                                                                                                                                                                                                                                                                                                                                                                                                                                                                                                                                                                                                                                                                                                                                                                                                                                                                                                                                                                                                                                | Style           | Round                |                    |                               |
|                                                                                                                                                                                                                                                                                                                                                                                                                                                                                                                                                                                                                                                                                                                                                                                                                                                                                                                                                                                                                                                                                                                                                                                                                                                                                                                                                                                                                                                                                                                                                                                                                                                                                                                                                                                                                                                                                                                                                                                                                                                                                                                                | Optic Material  | PMMA                 |                    |                               |
| and the second sec                                                                                                                                                                                                                                             | Holder Material | -                    |                    |                               |
|                                                                                                                                                                                                                                                                                                                                                                                                                                                                                                                                                                                                                                                                                                                                                                                                                                                                                                                                                                                                                                                                                                                                                                                                                                                                                                                                                                                                                                                                                                                                                                                                                                                                                                                                                                                                                                                                                                                                                                                                                                                                                                                                | Fastening       | ["pin", "tape"]      |                    |                               |
|                                                                                                                                                                                                                                                                                                                                                                                                                                                                                                                                                                                                                                                                                                                                                                                                                                                                                                                                                                                                                                                                                                                                                                                                                                                                                                                                                                                                                                                                                                                                                                                                                                                                                                                                                                                                                                                                                                                                                                                                                                                                                                                                | Status          | Production ready     |                    |                               |
|                                                                                                                                                                                                                                                                                                                                                                                                                                                                                                                                                                                                                                                                                                                                                                                                                                                                                                                                                                                                                                                                                                                                                                                                                                                                                                                                                                                                                                                                                                                                                                                                                                                                                                                                                                                                                                                                                                                                                                                                                                                                                                                                | Product number  | CA11998_EMILY-SS-WAS |                    |                               |
|                                                                                                                                                                                                                                                                                                                                                                                                                                                                                                                                                                                                                                                                                                                                                                                                                                                                                                                                                                                                                                                                                                                                                                                                                                                                                                                                                                                                                                                                                                                                                                                                                                                                                                                                                                                                                                                                                                                                                                                                                                                                                                                                | Family          | Emily                | FWHM               | 11 degrees                    |
|                                                                                                                                                                                                                                                                                                                                                                                                                                                                                                                                                                                                                                                                                                                                                                                                                                                                                                                                                                                                                                                                                                                                                                                                                                                                                                                                                                                                                                                                                                                                                                                                                                                                                                                                                                                                                                                                                                                                                                                                                                                                                                                                | Type            | Assembly             | Efficiency         | 93 %                          |
|                                                                                                                                                                                                                                                                                                                                                                                                                                                                                                                                                                                                                                                                                                                                                                                                                                                                                                                                                                                                                                                                                                                                                                                                                                                                                                                                                                                                                                                                                                                                                                                                                                                                                                                                                                                                                                                                                                                                                                                                                                                                                                                                | LED             | XP-G                 | cd/lm              | 11.920                        |
| P 10 MILLION                                                                                                                                                                                                                                                                                                                                                                                                                                                                                                                                                                                                                                                                                                                                                                                                                                                                                                                                                                                                                                                                                                                                                                                                                                                                                                                                                                                                                                                                                                                                                                                                                                                                                                                                                                                                                                                                                                                                                                                                                                                                                                                   | Color           | Clear                | Gerber File        | Available                     |
|                                                                                                                                                                                                                                                                                                                                                                                                                                                                                                                                                                                                                                                                                                                                                                                                                                                                                                                                                                                                                                                                                                                                                                                                                                                                                                                                                                                                                                                                                                                                                                                                                                                                                                                                                                                                                                                                                                                                                                                                                                                                                                                                | Diameter        | 26 mm                |                    |                               |
|                                                                                                                                                                                                                                                                                                                                                                                                                                                                                                                                                                                                                                                                                                                                                                                                                                                                                                                                                                                                                                                                                                                                                                                                                                                                                                                                                                                                                                                                                                                                                                                                                                                                                                                                                                                                                                                                                                                                                                                                                                                                                                                                | Height          | 14.8 mm              | Especially designe | d for Wallwasher applications |
|                                                                                                                                                                                                                                                                                                                                                                                                                                                                                                                                                                                                                                                                                                                                                                                                                                                                                                                                                                                                                                                                                                                                                                                                                                                                                                                                                                                                                                                                                                                                                                                                                                                                                                                                                                                                                                                                                                                                                                                                                                                                                                                                | Style           | Round                |                    |                               |
|                                                                                                                                                                                                                                                                                                                                                                                                                                                                                                                                                                                                                                                                                                                                                                                                                                                                                                                                                                                                                                                                                                                                                                                                                                                                                                                                                                                                                                                                                                                                                                                                                                                                                                                                                                                                                                                                                                                                                                                                                                                                                                                                | Optic Material  | PMMA                 |                    |                               |
|                                                                                                                                                                                                                                                                                                                                                                                                                                                                                                                                                                                                                                                                                                                                                                                                                                                                                                                                                                                                                                                                                                                                                                                                                                                                                                                                                                                                                                                                                                                                                                                                                                                                                                                                                                                                                                                                                                                                                                                                                                                                                                                                | Holder Material | -                    |                    |                               |
|                                                                                                                                                                                                                                                                                                                                                                                                                                                                                                                                                                                                                                                                                                                                                                                                                                                                                                                                                                                                                                                                                                                                                                                                                                                                                                                                                                                                                                                                                                                                                                                                                                                                                                                                                                                                                                                                                                                                                                                                                                                                                                                                | Fastening       | ["tape", "pin"]      |                    |                               |
|                                                                                                                                                                                                                                                                                                                                                                                                                                                                                                                                                                                                                                                                                                                                                                                                                                                                                                                                                                                                                                                                                                                                                                                                                                                                                                                                                                                                                                                                                                                                                                                                                                                                                                                                                                                                                                                                                                                                                                                                                                                                                                                                | Status          | Production ready     |                    |                               |
|                                                                                                                                                                                                                                                                                                                                                                                                                                                                                                                                                                                                                                                                                                                                                                                                                                                                                                                                                                                                                                                                                                                                                                                                                                                                                                                                                                                                                                                                                                                                                                                                                                                                                                                                                                                                                                                                                                                                                                                                                                                                                                                                | Product number  | CA11388_EMILY-M      |                    |                               |
|                                                                                                                                                                                                                                                                                                                                                                                                                                                                                                                                                                                                                                                                                                                                                                                                                                                                                                                                                                                                                                                                                                                                                                                                                                                                                                                                                                                                                                                                                                                                                                                                                                                                                                                                                                                                                                                                                                                                                                                                                                                                                                                                | Family          | Emily                | FWHM               | 18 degrees                    |
|                                                                                                                                                                                                                                                                                                                                                                                                                                                                                                                                                                                                                                                                                                                                                                                                                                                                                                                                                                                                                                                                                                                                                                                                                                                                                                                                                                                                                                                                                                                                                                                                                                                                                                                                                                                                                                                                                                                                                                                                                                                                                                                                | Туре            | Assembly             | Efficiency         | 93 %                          |
|                                                                                                                                                                                                                                                                                                                                                                                                                                                                                                                                                                                                                                                                                                                                                                                                                                                                                                                                                                                                                                                                                                                                                                                                                                                                                                                                                                                                                                                                                                                                                                                                                                                                                                                                                                                                                                                                                                                                                                                                                                                                                                                                | LED             | XP-G                 | cd/lm              | 7.200                         |
|                                                                                                                                                                                                                                                                                                                                                                                                                                                                                                                                                                                                                                                                                                                                                                                                                                                                                                                                                                                                                                                                                                                                                                                                                                                                                                                                                                                                                                                                                                                                                                                                                                                                                                                                                                                                                                                                                                                                                                                                                                                                                                                                | Color           | Clear                | Gerber File        | Available                     |
|                                                                                                                                                                                                                                                                                                                                                                                                                                                                                                                                                                                                                                                                                                                                                                                                                                                                                                                                                                                                                                                                                                                                                                                                                                                                                                                                                                                                                                                                                                                                                                                                                                                                                                                                                                                                                                                                                                                                                                                                                                                                                                                                | Diameter        | 26 mm                |                    |                               |
|                                                                                                                                                                                                                                                                                                                                                                                                                                                                                                                                                                                                                                                                                                                                                                                                                                                                                                                                                                                                                                                                                                                                                                                                                                                                                                                                                                                                                                                                                                                                                                                                                                                                                                                                                                                                                                                                                                                                                                                                                                                                                                                                | Height          | 15.15 mm             |                    |                               |
|                                                                                                                                                                                                                                                                                                                                                                                                                                                                                                                                                                                                                                                                                                                                                                                                                                                                                                                                                                                                                                                                                                                                                                                                                                                                                                                                                                                                                                                                                                                                                                                                                                                                                                                                                                                                                                                                                                                                                                                                                                                                                                                                | Style           | Round                |                    |                               |
|                                                                                                                                                                                                                                                                                                                                                                                                                                                                                                                                                                                                                                                                                                                                                                                                                                                                                                                                                                                                                                                                                                                                                                                                                                                                                                                                                                                                                                                                                                                                                                                                                                                                                                                                                                                                                                                                                                                                                                                                                                                                                                                                | Optic Material  | PMMA                 |                    |                               |
|                                                                                                                                                                                                                                                                                                                                                                                                                                                                                                                                                                                                                                                                                                                                                                                                                                                                                                                                                                                                                                                                                                                                                                                                                                                                                                                                                                                                                                                                                                                                                                                                                                                                                                                                                                                                                                                                                                                                                                                                                                                                                                                                | Holder Material | -                    |                    |                               |
|                                                                                                                                                                                                                                                                                                                                                                                                                                                                                                                                                                                                                                                                                                                                                                                                                                                                                                                                                                                                                                                                                                                                                                                                                                                                                                                                                                                                                                                                                                                                                                                                                                                                                                                                                                                                                                                                                                                                                                                                                                                                                                                                | Fastening       | ["tape", "pin"]      |                    |                               |
|                                                                                                                                                                                                                                                                                                                                                                                                                                                                                                                                                                                                                                                                                                                                                                                                                                                                                                                                                                                                                                                                                                                                                                                                                                                                                                                                                                                                                                                                                                                                                                                                                                                                                                                                                                                                                                                                                                                                                                                                                                                                                                                                | Status          | Production ready     |                    |                               |
|                                                                                                                                                                                                                                                                                                                                                                                                                                                                                                                                                                                                                                                                                                                                                                                                                                                                                                                                                                                                                                                                                                                                                                                                                                                                                                                                                                                                                                                                                                                                                                                                                                                                                                                                                                                                                                                                                                                                                                                                                                                                                                                                | Product number  | CA11391_EMILY-M2     |                    |                               |
|                                                                                                                                                                                                                                                                                                                                                                                                                                                                                                                                                                                                                                                                                                                                                                                                                                                                                                                                                                                                                                                                                                                                                                                                                                                                                                                                                                                                                                                                                                                                                                                                                                                                                                                                                                                                                                                                                                                                                                                                                                                                                                                                | Family          | Emily                | FWHM               | 29 degrees                    |
|                                                                                                                                                                                                                                                                                                                                                                                                                                                                                                                                                                                                                                                                                                                                                                                                                                                                                                                                                                                                                                                                                                                                                                                                                                                                                                                                                                                                                                                                                                                                                                                                                                                                                                                                                                                                                                                                                                                                                                                                                                                                                                                                | Type            | Assembly             | Efficiency         | 92 %                          |
|                                                                                                                                                                                                                                                                                                                                                                                                                                                                                                                                                                                                                                                                                                                                                                                                                                                                                                                                                                                                                                                                                                                                                                                                                                                                                                                                                                                                                                                                                                                                                                                                                                                                                                                                                                                                                                                                                                                                                                                                                                                                                                                                | LED             | XP-G                 | cd/lm              | 3.100                         |
|                                                                                                                                                                                                                                                                                                                                                                                                                                                                                                                                                                                                                                                                                                                                                                                                                                                                                                                                                                                                                                                                                                                                                                                                                                                                                                                                                                                                                                                                                                                                                                                                                                                                                                                                                                                                                                                                                                                                                                                                                                                                                                                                | Color           | Clear                | Gerber File        | Available                     |
|                                                                                                                                                                                                                                                                                                                                                                                                                                                                                                                                                                                                                                                                                                                                                                                                                                                                                                                                                                                                                                                                                                                                                                                                                                                                                                                                                                                                                                                                                                                                                                                                                                                                                                                                                                                                                                                                                                                                                                                                                                                                                                                                | Diameter        | 26 mm                |                    |                               |
|                                                                                                                                                                                                                                                                                                                                                                                                                                                                                                                                                                                                                                                                                                                                                                                                                                                                                                                                                                                                                                                                                                                                                                                                                                                                                                                                                                                                                                                                                                                                                                                                                                                                                                                                                                                                                                                                                                                                                                                                                                                                                                                                | Height          | 15.15 mm             |                    |                               |
|                                                                                                                                                                                                                                                                                                                                                                                                                                                                                                                                                                                                                                                                                                                                                                                                                                                                                                                                                                                                                                                                                                                                                                                                                                                                                                                                                                                                                                                                                                                                                                                                                                                                                                                                                                                                                                                                                                                                                                                                                                                                                                                                | Style           | Round                |                    |                               |
|                                                                                                                                                                                                                                                                                                                                                                                                                                                                                                                                                                                                                                                                                                                                                                                                                                                                                                                                                                                                                                                                                                                                                                                                                                                                                                                                                                                                                                                                                                                                                                                                                                                                                                                                                                                                                                                                                                                                                                                                                                                                                                                                | Optic Material  | PMMA                 |                    |                               |
|                                                                                                                                                                                                                                                                                                                                                                                                                                                                                                                                                                                                                                                                                                                                                                                                                                                                                                                                                                                                                                                                                                                                                                                                                                                                                                                                                                                                                                                                                                                                                                                                                                                                                                                                                                                                                                                                                                                                                                                                                                                                                                                                | Holder Material | -                    |                    |                               |
|                                                                                                                                                                                                                                                                                                                                                                                                                                                                                                                                                                                                                                                                                                                                                                                                                                                                                                                                                                                                                                                                                                                                                                                                                                                                                                                                                                                                                                                                                                                                                                                                                                                                                                                                                                                                                                                                                                                                                                                                                                                                                                                                | Fastening       | ["tape", "pin"]      |                    |                               |
|                                                                                                                                                                                                                                                                                                                                                                                                                                                                                                                                                                                                                                                                                                                                                                                                                                                                                                                                                                                                                                                                                                                                                                                                                                                                                                                                                                                                                                                                                                                                                                                                                                                                                                                                                                                                                                                                                                                                                                                                                                                                                                                                | Status          | Production ready     |                    |                               |
|                                                                                                                                                                                                                                                                                                                                                                                                                                                                                                                                                                                                                                                                                                                                                                                                                                                                                                                                                                                                                                                                                                                                                                                                                                                                                                                                                                                                                                                                                                                                                                                                                                                                                                                                                                                                                                                                                                                                                                                                                                                                                                                                |                 | -                    |                    |                               |
|                                                                                                                                                                                                                                                                                                                                                                                                                                                                                                                                                                                                                                                                                                                                                                                                                                                                                                                                                                                                                                                                                                                                                                                                                                                                                                                                                                                                                                                                                                                                                                                                                                                                                                                                                                                                                                                                                                                                                                                                                                                                                                                                |                 |                      |                    |                               |
|                                                                                                                                                                                                                                                                                                                                                                                                                                                                                                                                                                                                                                                                                                                                                                                                                                                                                                                                                                                                                                                                                                                                                                                                                                                                                                                                                                                                                                                                                                                                                                                                                                                                                                                                                                                                                                                                                                                                                                                                                                                                                                                                |                 |                      |                    |                               |