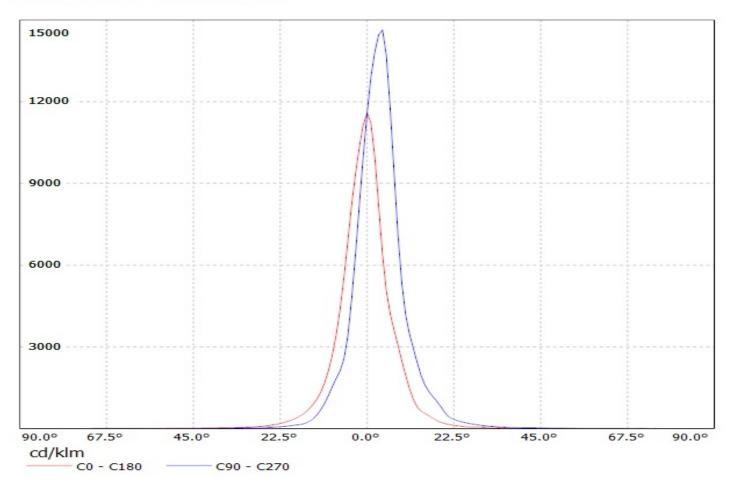

# PRODUCT DATASHEET Emily series last update 9/6/2016

| 1 and a second s | Product number  | CA11387_EMILY-SS     |                    |                               |
|--------------------------------------------------------------------------------------------------------------------------------------------------------------------------------------------------------------------------------------------------------------------------------------------------------------------------------------------------------------------------------------------------------------------------------------------------------------------------------------------------------------------------------------------------------------------------------------------------------------------------------------------------------------------------------------------------------------------------------------------------------------------------------------------------------------------------------------------------------------------------------------------------------------------------------------------------------------------------------------------------------------------------------------------------------------------------------------------------------------------------------------------------------------------------------------------------------------------------------------------------------------------------------------------------------------------------------------------------------------------------------------------------------------------------------------------------------------------------------------------------------------------------------------------------------------------------------------------------------------------------------------------------------------------------------------------------------------------------------------------------------------------------------------------------------------------------------------------------------------------------------------------------------------------------------------------------------------------------------------------------------------------------------------------------------------------------------------------------------------------------------|-----------------|----------------------|--------------------|-------------------------------|
|                                                                                                                                                                                                                                                                                                                                                                                                                                                                                                                                                                                                                                                                                                                                                                                                                                                                                                                                                                                                                                                                                                                                                                                                                                                                                                                                                                                                                                                                                                                                                                                                                                                                                                                                                                                                                                                                                                                                                                                                                                                                                                                                | Family          | Emily                | FWHM               | 11 degrees                    |
|                                                                                                                                                                                                                                                                                                                                                                                                                                                                                                                                                                                                                                                                                                                                                                                                                                                                                                                                                                                                                                                                                                                                                                                                                                                                                                                                                                                                                                                                                                                                                                                                                                                                                                                                                                                                                                                                                                                                                                                                                                                                                                                                | Туре            | Assembly             | Efficiency         | 93 %                          |
|                                                                                                                                                                                                                                                                                                                                                                                                                                                                                                                                                                                                                                                                                                                                                                                                                                                                                                                                                                                                                                                                                                                                                                                                                                                                                                                                                                                                                                                                                                                                                                                                                                                                                                                                                                                                                                                                                                                                                                                                                                                                                                                                | LED             | XP-G                 | cd/lm              | 15.500                        |
|                                                                                                                                                                                                                                                                                                                                                                                                                                                                                                                                                                                                                                                                                                                                                                                                                                                                                                                                                                                                                                                                                                                                                                                                                                                                                                                                                                                                                                                                                                                                                                                                                                                                                                                                                                                                                                                                                                                                                                                                                                                                                                                                | Color           | Clear                | Gerber File        | Available                     |
|                                                                                                                                                                                                                                                                                                                                                                                                                                                                                                                                                                                                                                                                                                                                                                                                                                                                                                                                                                                                                                                                                                                                                                                                                                                                                                                                                                                                                                                                                                                                                                                                                                                                                                                                                                                                                                                                                                                                                                                                                                                                                                                                | Diameter        | 26 mm                |                    |                               |
|                                                                                                                                                                                                                                                                                                                                                                                                                                                                                                                                                                                                                                                                                                                                                                                                                                                                                                                                                                                                                                                                                                                                                                                                                                                                                                                                                                                                                                                                                                                                                                                                                                                                                                                                                                                                                                                                                                                                                                                                                                                                                                                                | Height          | 15.15 mm             |                    |                               |
|                                                                                                                                                                                                                                                                                                                                                                                                                                                                                                                                                                                                                                                                                                                                                                                                                                                                                                                                                                                                                                                                                                                                                                                                                                                                                                                                                                                                                                                                                                                                                                                                                                                                                                                                                                                                                                                                                                                                                                                                                                                                                                                                | Style           | Round                |                    |                               |
|                                                                                                                                                                                                                                                                                                                                                                                                                                                                                                                                                                                                                                                                                                                                                                                                                                                                                                                                                                                                                                                                                                                                                                                                                                                                                                                                                                                                                                                                                                                                                                                                                                                                                                                                                                                                                                                                                                                                                                                                                                                                                                                                | Optic Material  | PMMA                 |                    |                               |
| and the second sec                                                                                                                                                                                                                                             | Holder Material | -                    |                    |                               |
|                                                                                                                                                                                                                                                                                                                                                                                                                                                                                                                                                                                                                                                                                                                                                                                                                                                                                                                                                                                                                                                                                                                                                                                                                                                                                                                                                                                                                                                                                                                                                                                                                                                                                                                                                                                                                                                                                                                                                                                                                                                                                                                                | Fastening       | ["pin", "tape"]      |                    |                               |
|                                                                                                                                                                                                                                                                                                                                                                                                                                                                                                                                                                                                                                                                                                                                                                                                                                                                                                                                                                                                                                                                                                                                                                                                                                                                                                                                                                                                                                                                                                                                                                                                                                                                                                                                                                                                                                                                                                                                                                                                                                                                                                                                | Status          | Production ready     |                    |                               |
|                                                                                                                                                                                                                                                                                                                                                                                                                                                                                                                                                                                                                                                                                                                                                                                                                                                                                                                                                                                                                                                                                                                                                                                                                                                                                                                                                                                                                                                                                                                                                                                                                                                                                                                                                                                                                                                                                                                                                                                                                                                                                                                                | Product number  | CA11998_EMILY-SS-WAS |                    |                               |
|                                                                                                                                                                                                                                                                                                                                                                                                                                                                                                                                                                                                                                                                                                                                                                                                                                                                                                                                                                                                                                                                                                                                                                                                                                                                                                                                                                                                                                                                                                                                                                                                                                                                                                                                                                                                                                                                                                                                                                                                                                                                                                                                | Family          | Emily                | FWHM               | 11 degrees                    |
|                                                                                                                                                                                                                                                                                                                                                                                                                                                                                                                                                                                                                                                                                                                                                                                                                                                                                                                                                                                                                                                                                                                                                                                                                                                                                                                                                                                                                                                                                                                                                                                                                                                                                                                                                                                                                                                                                                                                                                                                                                                                                                                                | Type            | Assembly             | Efficiency         | 93 %                          |
|                                                                                                                                                                                                                                                                                                                                                                                                                                                                                                                                                                                                                                                                                                                                                                                                                                                                                                                                                                                                                                                                                                                                                                                                                                                                                                                                                                                                                                                                                                                                                                                                                                                                                                                                                                                                                                                                                                                                                                                                                                                                                                                                | LED             | XP-G                 | cd/lm              | 11.920                        |
| P 10 MILLION                                                                                                                                                                                                                                                                                                                                                                                                                                                                                                                                                                                                                                                                                                                                                                                                                                                                                                                                                                                                                                                                                                                                                                                                                                                                                                                                                                                                                                                                                                                                                                                                                                                                                                                                                                                                                                                                                                                                                                                                                                                                                                                   | Color           | Clear                | Gerber File        | Available                     |
|                                                                                                                                                                                                                                                                                                                                                                                                                                                                                                                                                                                                                                                                                                                                                                                                                                                                                                                                                                                                                                                                                                                                                                                                                                                                                                                                                                                                                                                                                                                                                                                                                                                                                                                                                                                                                                                                                                                                                                                                                                                                                                                                | Diameter        | 26 mm                |                    |                               |
|                                                                                                                                                                                                                                                                                                                                                                                                                                                                                                                                                                                                                                                                                                                                                                                                                                                                                                                                                                                                                                                                                                                                                                                                                                                                                                                                                                                                                                                                                                                                                                                                                                                                                                                                                                                                                                                                                                                                                                                                                                                                                                                                | Height          | 14.8 mm              | Especially designe | d for Wallwasher applications |
|                                                                                                                                                                                                                                                                                                                                                                                                                                                                                                                                                                                                                                                                                                                                                                                                                                                                                                                                                                                                                                                                                                                                                                                                                                                                                                                                                                                                                                                                                                                                                                                                                                                                                                                                                                                                                                                                                                                                                                                                                                                                                                                                | Style           | Round                |                    |                               |
|                                                                                                                                                                                                                                                                                                                                                                                                                                                                                                                                                                                                                                                                                                                                                                                                                                                                                                                                                                                                                                                                                                                                                                                                                                                                                                                                                                                                                                                                                                                                                                                                                                                                                                                                                                                                                                                                                                                                                                                                                                                                                                                                | Optic Material  | PMMA                 |                    |                               |
|                                                                                                                                                                                                                                                                                                                                                                                                                                                                                                                                                                                                                                                                                                                                                                                                                                                                                                                                                                                                                                                                                                                                                                                                                                                                                                                                                                                                                                                                                                                                                                                                                                                                                                                                                                                                                                                                                                                                                                                                                                                                                                                                | Holder Material | -                    |                    |                               |
|                                                                                                                                                                                                                                                                                                                                                                                                                                                                                                                                                                                                                                                                                                                                                                                                                                                                                                                                                                                                                                                                                                                                                                                                                                                                                                                                                                                                                                                                                                                                                                                                                                                                                                                                                                                                                                                                                                                                                                                                                                                                                                                                | Fastening       | ["tape", "pin"]      |                    |                               |
|                                                                                                                                                                                                                                                                                                                                                                                                                                                                                                                                                                                                                                                                                                                                                                                                                                                                                                                                                                                                                                                                                                                                                                                                                                                                                                                                                                                                                                                                                                                                                                                                                                                                                                                                                                                                                                                                                                                                                                                                                                                                                                                                | Status          | Production ready     |                    |                               |
|                                                                                                                                                                                                                                                                                                                                                                                                                                                                                                                                                                                                                                                                                                                                                                                                                                                                                                                                                                                                                                                                                                                                                                                                                                                                                                                                                                                                                                                                                                                                                                                                                                                                                                                                                                                                                                                                                                                                                                                                                                                                                                                                | Product number  | CA11388_EMILY-M      |                    |                               |
|                                                                                                                                                                                                                                                                                                                                                                                                                                                                                                                                                                                                                                                                                                                                                                                                                                                                                                                                                                                                                                                                                                                                                                                                                                                                                                                                                                                                                                                                                                                                                                                                                                                                                                                                                                                                                                                                                                                                                                                                                                                                                                                                | Family          | Emily                | FWHM               | 18 degrees                    |
|                                                                                                                                                                                                                                                                                                                                                                                                                                                                                                                                                                                                                                                                                                                                                                                                                                                                                                                                                                                                                                                                                                                                                                                                                                                                                                                                                                                                                                                                                                                                                                                                                                                                                                                                                                                                                                                                                                                                                                                                                                                                                                                                | Туре            | Assembly             | Efficiency         | 93 %                          |
|                                                                                                                                                                                                                                                                                                                                                                                                                                                                                                                                                                                                                                                                                                                                                                                                                                                                                                                                                                                                                                                                                                                                                                                                                                                                                                                                                                                                                                                                                                                                                                                                                                                                                                                                                                                                                                                                                                                                                                                                                                                                                                                                | LED             | XP-G                 | cd/lm              | 7.200                         |
|                                                                                                                                                                                                                                                                                                                                                                                                                                                                                                                                                                                                                                                                                                                                                                                                                                                                                                                                                                                                                                                                                                                                                                                                                                                                                                                                                                                                                                                                                                                                                                                                                                                                                                                                                                                                                                                                                                                                                                                                                                                                                                                                | Color           | Clear                | Gerber File        | Available                     |
|                                                                                                                                                                                                                                                                                                                                                                                                                                                                                                                                                                                                                                                                                                                                                                                                                                                                                                                                                                                                                                                                                                                                                                                                                                                                                                                                                                                                                                                                                                                                                                                                                                                                                                                                                                                                                                                                                                                                                                                                                                                                                                                                | Diameter        | 26 mm                |                    |                               |
|                                                                                                                                                                                                                                                                                                                                                                                                                                                                                                                                                                                                                                                                                                                                                                                                                                                                                                                                                                                                                                                                                                                                                                                                                                                                                                                                                                                                                                                                                                                                                                                                                                                                                                                                                                                                                                                                                                                                                                                                                                                                                                                                | Height          | 15.15 mm             |                    |                               |
|                                                                                                                                                                                                                                                                                                                                                                                                                                                                                                                                                                                                                                                                                                                                                                                                                                                                                                                                                                                                                                                                                                                                                                                                                                                                                                                                                                                                                                                                                                                                                                                                                                                                                                                                                                                                                                                                                                                                                                                                                                                                                                                                | Style           | Round                |                    |                               |
|                                                                                                                                                                                                                                                                                                                                                                                                                                                                                                                                                                                                                                                                                                                                                                                                                                                                                                                                                                                                                                                                                                                                                                                                                                                                                                                                                                                                                                                                                                                                                                                                                                                                                                                                                                                                                                                                                                                                                                                                                                                                                                                                | Optic Material  | PMMA                 |                    |                               |
|                                                                                                                                                                                                                                                                                                                                                                                                                                                                                                                                                                                                                                                                                                                                                                                                                                                                                                                                                                                                                                                                                                                                                                                                                                                                                                                                                                                                                                                                                                                                                                                                                                                                                                                                                                                                                                                                                                                                                                                                                                                                                                                                | Holder Material | -                    |                    |                               |
|                                                                                                                                                                                                                                                                                                                                                                                                                                                                                                                                                                                                                                                                                                                                                                                                                                                                                                                                                                                                                                                                                                                                                                                                                                                                                                                                                                                                                                                                                                                                                                                                                                                                                                                                                                                                                                                                                                                                                                                                                                                                                                                                | Fastening       | ["tape", "pin"]      |                    |                               |
|                                                                                                                                                                                                                                                                                                                                                                                                                                                                                                                                                                                                                                                                                                                                                                                                                                                                                                                                                                                                                                                                                                                                                                                                                                                                                                                                                                                                                                                                                                                                                                                                                                                                                                                                                                                                                                                                                                                                                                                                                                                                                                                                | Status          | Production ready     |                    |                               |
|                                                                                                                                                                                                                                                                                                                                                                                                                                                                                                                                                                                                                                                                                                                                                                                                                                                                                                                                                                                                                                                                                                                                                                                                                                                                                                                                                                                                                                                                                                                                                                                                                                                                                                                                                                                                                                                                                                                                                                                                                                                                                                                                | Product number  | CA11391_EMILY-M2     |                    |                               |
|                                                                                                                                                                                                                                                                                                                                                                                                                                                                                                                                                                                                                                                                                                                                                                                                                                                                                                                                                                                                                                                                                                                                                                                                                                                                                                                                                                                                                                                                                                                                                                                                                                                                                                                                                                                                                                                                                                                                                                                                                                                                                                                                | Family          | Emily                | FWHM               | 29 degrees                    |
|                                                                                                                                                                                                                                                                                                                                                                                                                                                                                                                                                                                                                                                                                                                                                                                                                                                                                                                                                                                                                                                                                                                                                                                                                                                                                                                                                                                                                                                                                                                                                                                                                                                                                                                                                                                                                                                                                                                                                                                                                                                                                                                                | Type            | Assembly             | Efficiency         | 92 %                          |
|                                                                                                                                                                                                                                                                                                                                                                                                                                                                                                                                                                                                                                                                                                                                                                                                                                                                                                                                                                                                                                                                                                                                                                                                                                                                                                                                                                                                                                                                                                                                                                                                                                                                                                                                                                                                                                                                                                                                                                                                                                                                                                                                | LED             | XP-G                 | cd/lm              | 3.100                         |
|                                                                                                                                                                                                                                                                                                                                                                                                                                                                                                                                                                                                                                                                                                                                                                                                                                                                                                                                                                                                                                                                                                                                                                                                                                                                                                                                                                                                                                                                                                                                                                                                                                                                                                                                                                                                                                                                                                                                                                                                                                                                                                                                | Color           | Clear                | Gerber File        | Available                     |
|                                                                                                                                                                                                                                                                                                                                                                                                                                                                                                                                                                                                                                                                                                                                                                                                                                                                                                                                                                                                                                                                                                                                                                                                                                                                                                                                                                                                                                                                                                                                                                                                                                                                                                                                                                                                                                                                                                                                                                                                                                                                                                                                | Diameter        | 26 mm                |                    |                               |
|                                                                                                                                                                                                                                                                                                                                                                                                                                                                                                                                                                                                                                                                                                                                                                                                                                                                                                                                                                                                                                                                                                                                                                                                                                                                                                                                                                                                                                                                                                                                                                                                                                                                                                                                                                                                                                                                                                                                                                                                                                                                                                                                | Height          | 15.15 mm             |                    |                               |
|                                                                                                                                                                                                                                                                                                                                                                                                                                                                                                                                                                                                                                                                                                                                                                                                                                                                                                                                                                                                                                                                                                                                                                                                                                                                                                                                                                                                                                                                                                                                                                                                                                                                                                                                                                                                                                                                                                                                                                                                                                                                                                                                | Style           | Round                |                    |                               |
|                                                                                                                                                                                                                                                                                                                                                                                                                                                                                                                                                                                                                                                                                                                                                                                                                                                                                                                                                                                                                                                                                                                                                                                                                                                                                                                                                                                                                                                                                                                                                                                                                                                                                                                                                                                                                                                                                                                                                                                                                                                                                                                                | Optic Material  | PMMA                 |                    |                               |
|                                                                                                                                                                                                                                                                                                                                                                                                                                                                                                                                                                                                                                                                                                                                                                                                                                                                                                                                                                                                                                                                                                                                                                                                                                                                                                                                                                                                                                                                                                                                                                                                                                                                                                                                                                                                                                                                                                                                                                                                                                                                                                                                | Holder Material | -                    |                    |                               |
|                                                                                                                                                                                                                                                                                                                                                                                                                                                                                                                                                                                                                                                                                                                                                                                                                                                                                                                                                                                                                                                                                                                                                                                                                                                                                                                                                                                                                                                                                                                                                                                                                                                                                                                                                                                                                                                                                                                                                                                                                                                                                                                                | Fastening       | ["tape", "pin"]      |                    |                               |
|                                                                                                                                                                                                                                                                                                                                                                                                                                                                                                                                                                                                                                                                                                                                                                                                                                                                                                                                                                                                                                                                                                                                                                                                                                                                                                                                                                                                                                                                                                                                                                                                                                                                                                                                                                                                                                                                                                                                                                                                                                                                                                                                | Status          | Production ready     |                    |                               |
|                                                                                                                                                                                                                                                                                                                                                                                                                                                                                                                                                                                                                                                                                                                                                                                                                                                                                                                                                                                                                                                                                                                                                                                                                                                                                                                                                                                                                                                                                                                                                                                                                                                                                                                                                                                                                                                                                                                                                                                                                                                                                                                                |                 | -                    |                    |                               |
|                                                                                                                                                                                                                                                                                                                                                                                                                                                                                                                                                                                                                                                                                                                                                                                                                                                                                                                                                                                                                                                                                                                                                                                                                                                                                                                                                                                                                                                                                                                                                                                                                                                                                                                                                                                                                                                                                                                                                                                                                                                                                                                                |                 |                      |                    |                               |
|                                                                                                                                                                                                                                                                                                                                                                                                                                                                                                                                                                                                                                                                                                                                                                                                                                                                                                                                                                                                                                                                                                                                                                                                                                                                                                                                                                                                                                                                                                                                                                                                                                                                                                                                                                                                                                                                                                                                                                                                                                                                                                                                |                 |                      |                    |                               |