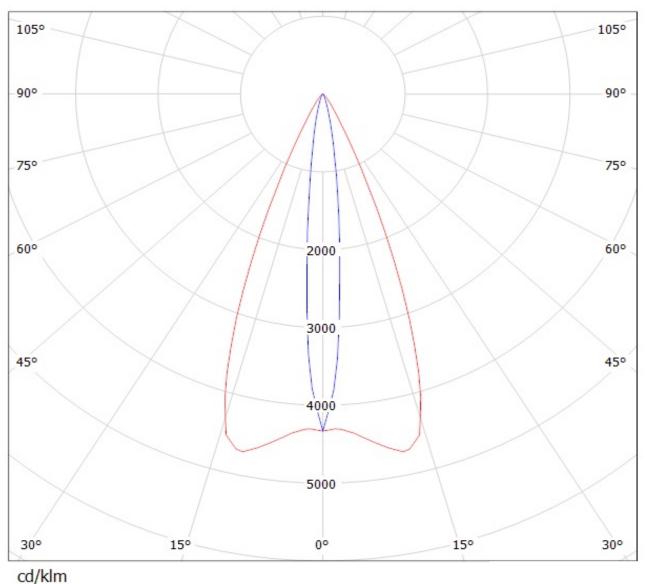

# PRODUCT DATASHEET Emily series last update 9/6/2016

| 1 and a second s | Product number  | CA11387_EMILY-SS     |                    |                               |
|--------------------------------------------------------------------------------------------------------------------------------------------------------------------------------------------------------------------------------------------------------------------------------------------------------------------------------------------------------------------------------------------------------------------------------------------------------------------------------------------------------------------------------------------------------------------------------------------------------------------------------------------------------------------------------------------------------------------------------------------------------------------------------------------------------------------------------------------------------------------------------------------------------------------------------------------------------------------------------------------------------------------------------------------------------------------------------------------------------------------------------------------------------------------------------------------------------------------------------------------------------------------------------------------------------------------------------------------------------------------------------------------------------------------------------------------------------------------------------------------------------------------------------------------------------------------------------------------------------------------------------------------------------------------------------------------------------------------------------------------------------------------------------------------------------------------------------------------------------------------------------------------------------------------------------------------------------------------------------------------------------------------------------------------------------------------------------------------------------------------------------|-----------------|----------------------|--------------------|-------------------------------|
|                                                                                                                                                                                                                                                                                                                                                                                                                                                                                                                                                                                                                                                                                                                                                                                                                                                                                                                                                                                                                                                                                                                                                                                                                                                                                                                                                                                                                                                                                                                                                                                                                                                                                                                                                                                                                                                                                                                                                                                                                                                                                                                                | Family          | Emily                | FWHM               | 11 degrees                    |
|                                                                                                                                                                                                                                                                                                                                                                                                                                                                                                                                                                                                                                                                                                                                                                                                                                                                                                                                                                                                                                                                                                                                                                                                                                                                                                                                                                                                                                                                                                                                                                                                                                                                                                                                                                                                                                                                                                                                                                                                                                                                                                                                | Туре            | Assembly             | Efficiency         | 93 %                          |
|                                                                                                                                                                                                                                                                                                                                                                                                                                                                                                                                                                                                                                                                                                                                                                                                                                                                                                                                                                                                                                                                                                                                                                                                                                                                                                                                                                                                                                                                                                                                                                                                                                                                                                                                                                                                                                                                                                                                                                                                                                                                                                                                | LED             | XP-G                 | cd/lm              | 15.500                        |
|                                                                                                                                                                                                                                                                                                                                                                                                                                                                                                                                                                                                                                                                                                                                                                                                                                                                                                                                                                                                                                                                                                                                                                                                                                                                                                                                                                                                                                                                                                                                                                                                                                                                                                                                                                                                                                                                                                                                                                                                                                                                                                                                | Color           | Clear                | Gerber File        | Available                     |
|                                                                                                                                                                                                                                                                                                                                                                                                                                                                                                                                                                                                                                                                                                                                                                                                                                                                                                                                                                                                                                                                                                                                                                                                                                                                                                                                                                                                                                                                                                                                                                                                                                                                                                                                                                                                                                                                                                                                                                                                                                                                                                                                | Diameter        | 26 mm                |                    |                               |
|                                                                                                                                                                                                                                                                                                                                                                                                                                                                                                                                                                                                                                                                                                                                                                                                                                                                                                                                                                                                                                                                                                                                                                                                                                                                                                                                                                                                                                                                                                                                                                                                                                                                                                                                                                                                                                                                                                                                                                                                                                                                                                                                | Height          | 15.15 mm             |                    |                               |
|                                                                                                                                                                                                                                                                                                                                                                                                                                                                                                                                                                                                                                                                                                                                                                                                                                                                                                                                                                                                                                                                                                                                                                                                                                                                                                                                                                                                                                                                                                                                                                                                                                                                                                                                                                                                                                                                                                                                                                                                                                                                                                                                | Style           | Round                |                    |                               |
|                                                                                                                                                                                                                                                                                                                                                                                                                                                                                                                                                                                                                                                                                                                                                                                                                                                                                                                                                                                                                                                                                                                                                                                                                                                                                                                                                                                                                                                                                                                                                                                                                                                                                                                                                                                                                                                                                                                                                                                                                                                                                                                                | Optic Material  | PMMA                 |                    |                               |
| and the second sec                                                                                                                                                                                                                                             | Holder Material | -                    |                    |                               |
|                                                                                                                                                                                                                                                                                                                                                                                                                                                                                                                                                                                                                                                                                                                                                                                                                                                                                                                                                                                                                                                                                                                                                                                                                                                                                                                                                                                                                                                                                                                                                                                                                                                                                                                                                                                                                                                                                                                                                                                                                                                                                                                                | Fastening       | ["pin", "tape"]      |                    |                               |
|                                                                                                                                                                                                                                                                                                                                                                                                                                                                                                                                                                                                                                                                                                                                                                                                                                                                                                                                                                                                                                                                                                                                                                                                                                                                                                                                                                                                                                                                                                                                                                                                                                                                                                                                                                                                                                                                                                                                                                                                                                                                                                                                | Status          | Production ready     |                    |                               |
|                                                                                                                                                                                                                                                                                                                                                                                                                                                                                                                                                                                                                                                                                                                                                                                                                                                                                                                                                                                                                                                                                                                                                                                                                                                                                                                                                                                                                                                                                                                                                                                                                                                                                                                                                                                                                                                                                                                                                                                                                                                                                                                                | Product number  | CA11998_EMILY-SS-WAS |                    |                               |
|                                                                                                                                                                                                                                                                                                                                                                                                                                                                                                                                                                                                                                                                                                                                                                                                                                                                                                                                                                                                                                                                                                                                                                                                                                                                                                                                                                                                                                                                                                                                                                                                                                                                                                                                                                                                                                                                                                                                                                                                                                                                                                                                | Family          | Emily                | FWHM               | 11 degrees                    |
|                                                                                                                                                                                                                                                                                                                                                                                                                                                                                                                                                                                                                                                                                                                                                                                                                                                                                                                                                                                                                                                                                                                                                                                                                                                                                                                                                                                                                                                                                                                                                                                                                                                                                                                                                                                                                                                                                                                                                                                                                                                                                                                                | Type            | Assembly             | Efficiency         | 93 %                          |
|                                                                                                                                                                                                                                                                                                                                                                                                                                                                                                                                                                                                                                                                                                                                                                                                                                                                                                                                                                                                                                                                                                                                                                                                                                                                                                                                                                                                                                                                                                                                                                                                                                                                                                                                                                                                                                                                                                                                                                                                                                                                                                                                | LED             | XP-G                 | cd/lm              | 11.920                        |
| P 10 MILLION                                                                                                                                                                                                                                                                                                                                                                                                                                                                                                                                                                                                                                                                                                                                                                                                                                                                                                                                                                                                                                                                                                                                                                                                                                                                                                                                                                                                                                                                                                                                                                                                                                                                                                                                                                                                                                                                                                                                                                                                                                                                                                                   | Color           | Clear                | Gerber File        | Available                     |
|                                                                                                                                                                                                                                                                                                                                                                                                                                                                                                                                                                                                                                                                                                                                                                                                                                                                                                                                                                                                                                                                                                                                                                                                                                                                                                                                                                                                                                                                                                                                                                                                                                                                                                                                                                                                                                                                                                                                                                                                                                                                                                                                | Diameter        | 26 mm                |                    |                               |
|                                                                                                                                                                                                                                                                                                                                                                                                                                                                                                                                                                                                                                                                                                                                                                                                                                                                                                                                                                                                                                                                                                                                                                                                                                                                                                                                                                                                                                                                                                                                                                                                                                                                                                                                                                                                                                                                                                                                                                                                                                                                                                                                | Height          | 14.8 mm              | Especially designe | d for Wallwasher applications |
|                                                                                                                                                                                                                                                                                                                                                                                                                                                                                                                                                                                                                                                                                                                                                                                                                                                                                                                                                                                                                                                                                                                                                                                                                                                                                                                                                                                                                                                                                                                                                                                                                                                                                                                                                                                                                                                                                                                                                                                                                                                                                                                                | Style           | Round                |                    |                               |
|                                                                                                                                                                                                                                                                                                                                                                                                                                                                                                                                                                                                                                                                                                                                                                                                                                                                                                                                                                                                                                                                                                                                                                                                                                                                                                                                                                                                                                                                                                                                                                                                                                                                                                                                                                                                                                                                                                                                                                                                                                                                                                                                | Optic Material  | PMMA                 |                    |                               |
|                                                                                                                                                                                                                                                                                                                                                                                                                                                                                                                                                                                                                                                                                                                                                                                                                                                                                                                                                                                                                                                                                                                                                                                                                                                                                                                                                                                                                                                                                                                                                                                                                                                                                                                                                                                                                                                                                                                                                                                                                                                                                                                                | Holder Material | -                    |                    |                               |
|                                                                                                                                                                                                                                                                                                                                                                                                                                                                                                                                                                                                                                                                                                                                                                                                                                                                                                                                                                                                                                                                                                                                                                                                                                                                                                                                                                                                                                                                                                                                                                                                                                                                                                                                                                                                                                                                                                                                                                                                                                                                                                                                | Fastening       | ["tape", "pin"]      |                    |                               |
|                                                                                                                                                                                                                                                                                                                                                                                                                                                                                                                                                                                                                                                                                                                                                                                                                                                                                                                                                                                                                                                                                                                                                                                                                                                                                                                                                                                                                                                                                                                                                                                                                                                                                                                                                                                                                                                                                                                                                                                                                                                                                                                                | Status          | Production ready     |                    |                               |
|                                                                                                                                                                                                                                                                                                                                                                                                                                                                                                                                                                                                                                                                                                                                                                                                                                                                                                                                                                                                                                                                                                                                                                                                                                                                                                                                                                                                                                                                                                                                                                                                                                                                                                                                                                                                                                                                                                                                                                                                                                                                                                                                | Product number  | CA11388_EMILY-M      |                    |                               |
|                                                                                                                                                                                                                                                                                                                                                                                                                                                                                                                                                                                                                                                                                                                                                                                                                                                                                                                                                                                                                                                                                                                                                                                                                                                                                                                                                                                                                                                                                                                                                                                                                                                                                                                                                                                                                                                                                                                                                                                                                                                                                                                                | Family          | Emily                | FWHM               | 18 degrees                    |
|                                                                                                                                                                                                                                                                                                                                                                                                                                                                                                                                                                                                                                                                                                                                                                                                                                                                                                                                                                                                                                                                                                                                                                                                                                                                                                                                                                                                                                                                                                                                                                                                                                                                                                                                                                                                                                                                                                                                                                                                                                                                                                                                | Туре            | Assembly             | Efficiency         | 93 %                          |
|                                                                                                                                                                                                                                                                                                                                                                                                                                                                                                                                                                                                                                                                                                                                                                                                                                                                                                                                                                                                                                                                                                                                                                                                                                                                                                                                                                                                                                                                                                                                                                                                                                                                                                                                                                                                                                                                                                                                                                                                                                                                                                                                | LED             | XP-G                 | cd/lm              | 7.200                         |
|                                                                                                                                                                                                                                                                                                                                                                                                                                                                                                                                                                                                                                                                                                                                                                                                                                                                                                                                                                                                                                                                                                                                                                                                                                                                                                                                                                                                                                                                                                                                                                                                                                                                                                                                                                                                                                                                                                                                                                                                                                                                                                                                | Color           | Clear                | Gerber File        | Available                     |
|                                                                                                                                                                                                                                                                                                                                                                                                                                                                                                                                                                                                                                                                                                                                                                                                                                                                                                                                                                                                                                                                                                                                                                                                                                                                                                                                                                                                                                                                                                                                                                                                                                                                                                                                                                                                                                                                                                                                                                                                                                                                                                                                | Diameter        | 26 mm                |                    |                               |
|                                                                                                                                                                                                                                                                                                                                                                                                                                                                                                                                                                                                                                                                                                                                                                                                                                                                                                                                                                                                                                                                                                                                                                                                                                                                                                                                                                                                                                                                                                                                                                                                                                                                                                                                                                                                                                                                                                                                                                                                                                                                                                                                | Height          | 15.15 mm             |                    |                               |
|                                                                                                                                                                                                                                                                                                                                                                                                                                                                                                                                                                                                                                                                                                                                                                                                                                                                                                                                                                                                                                                                                                                                                                                                                                                                                                                                                                                                                                                                                                                                                                                                                                                                                                                                                                                                                                                                                                                                                                                                                                                                                                                                | Style           | Round                |                    |                               |
|                                                                                                                                                                                                                                                                                                                                                                                                                                                                                                                                                                                                                                                                                                                                                                                                                                                                                                                                                                                                                                                                                                                                                                                                                                                                                                                                                                                                                                                                                                                                                                                                                                                                                                                                                                                                                                                                                                                                                                                                                                                                                                                                | Optic Material  | PMMA                 |                    |                               |
|                                                                                                                                                                                                                                                                                                                                                                                                                                                                                                                                                                                                                                                                                                                                                                                                                                                                                                                                                                                                                                                                                                                                                                                                                                                                                                                                                                                                                                                                                                                                                                                                                                                                                                                                                                                                                                                                                                                                                                                                                                                                                                                                | Holder Material | -                    |                    |                               |
|                                                                                                                                                                                                                                                                                                                                                                                                                                                                                                                                                                                                                                                                                                                                                                                                                                                                                                                                                                                                                                                                                                                                                                                                                                                                                                                                                                                                                                                                                                                                                                                                                                                                                                                                                                                                                                                                                                                                                                                                                                                                                                                                | Fastening       | ["tape", "pin"]      |                    |                               |
|                                                                                                                                                                                                                                                                                                                                                                                                                                                                                                                                                                                                                                                                                                                                                                                                                                                                                                                                                                                                                                                                                                                                                                                                                                                                                                                                                                                                                                                                                                                                                                                                                                                                                                                                                                                                                                                                                                                                                                                                                                                                                                                                | Status          | Production ready     |                    |                               |
|                                                                                                                                                                                                                                                                                                                                                                                                                                                                                                                                                                                                                                                                                                                                                                                                                                                                                                                                                                                                                                                                                                                                                                                                                                                                                                                                                                                                                                                                                                                                                                                                                                                                                                                                                                                                                                                                                                                                                                                                                                                                                                                                | Product number  | CA11391_EMILY-M2     |                    |                               |
|                                                                                                                                                                                                                                                                                                                                                                                                                                                                                                                                                                                                                                                                                                                                                                                                                                                                                                                                                                                                                                                                                                                                                                                                                                                                                                                                                                                                                                                                                                                                                                                                                                                                                                                                                                                                                                                                                                                                                                                                                                                                                                                                | Family          | Emily                | FWHM               | 29 degrees                    |
|                                                                                                                                                                                                                                                                                                                                                                                                                                                                                                                                                                                                                                                                                                                                                                                                                                                                                                                                                                                                                                                                                                                                                                                                                                                                                                                                                                                                                                                                                                                                                                                                                                                                                                                                                                                                                                                                                                                                                                                                                                                                                                                                | Type            | Assembly             | Efficiency         | 92 %                          |
|                                                                                                                                                                                                                                                                                                                                                                                                                                                                                                                                                                                                                                                                                                                                                                                                                                                                                                                                                                                                                                                                                                                                                                                                                                                                                                                                                                                                                                                                                                                                                                                                                                                                                                                                                                                                                                                                                                                                                                                                                                                                                                                                | LED             | XP-G                 | cd/lm              | 3.100                         |
|                                                                                                                                                                                                                                                                                                                                                                                                                                                                                                                                                                                                                                                                                                                                                                                                                                                                                                                                                                                                                                                                                                                                                                                                                                                                                                                                                                                                                                                                                                                                                                                                                                                                                                                                                                                                                                                                                                                                                                                                                                                                                                                                | Color           | Clear                | Gerber File        | Available                     |
|                                                                                                                                                                                                                                                                                                                                                                                                                                                                                                                                                                                                                                                                                                                                                                                                                                                                                                                                                                                                                                                                                                                                                                                                                                                                                                                                                                                                                                                                                                                                                                                                                                                                                                                                                                                                                                                                                                                                                                                                                                                                                                                                | Diameter        | 26 mm                |                    |                               |
|                                                                                                                                                                                                                                                                                                                                                                                                                                                                                                                                                                                                                                                                                                                                                                                                                                                                                                                                                                                                                                                                                                                                                                                                                                                                                                                                                                                                                                                                                                                                                                                                                                                                                                                                                                                                                                                                                                                                                                                                                                                                                                                                | Height          | 15.15 mm             |                    |                               |
|                                                                                                                                                                                                                                                                                                                                                                                                                                                                                                                                                                                                                                                                                                                                                                                                                                                                                                                                                                                                                                                                                                                                                                                                                                                                                                                                                                                                                                                                                                                                                                                                                                                                                                                                                                                                                                                                                                                                                                                                                                                                                                                                | Style           | Round                |                    |                               |
|                                                                                                                                                                                                                                                                                                                                                                                                                                                                                                                                                                                                                                                                                                                                                                                                                                                                                                                                                                                                                                                                                                                                                                                                                                                                                                                                                                                                                                                                                                                                                                                                                                                                                                                                                                                                                                                                                                                                                                                                                                                                                                                                | Optic Material  | PMMA                 |                    |                               |
|                                                                                                                                                                                                                                                                                                                                                                                                                                                                                                                                                                                                                                                                                                                                                                                                                                                                                                                                                                                                                                                                                                                                                                                                                                                                                                                                                                                                                                                                                                                                                                                                                                                                                                                                                                                                                                                                                                                                                                                                                                                                                                                                | Holder Material | -                    |                    |                               |
|                                                                                                                                                                                                                                                                                                                                                                                                                                                                                                                                                                                                                                                                                                                                                                                                                                                                                                                                                                                                                                                                                                                                                                                                                                                                                                                                                                                                                                                                                                                                                                                                                                                                                                                                                                                                                                                                                                                                                                                                                                                                                                                                | Fastening       | ["tape", "pin"]      |                    |                               |
|                                                                                                                                                                                                                                                                                                                                                                                                                                                                                                                                                                                                                                                                                                                                                                                                                                                                                                                                                                                                                                                                                                                                                                                                                                                                                                                                                                                                                                                                                                                                                                                                                                                                                                                                                                                                                                                                                                                                                                                                                                                                                                                                | Status          | Production ready     |                    |                               |
|                                                                                                                                                                                                                                                                                                                                                                                                                                                                                                                                                                                                                                                                                                                                                                                                                                                                                                                                                                                                                                                                                                                                                                                                                                                                                                                                                                                                                                                                                                                                                                                                                                                                                                                                                                                                                                                                                                                                                                                                                                                                                                                                |                 | -                    |                    |                               |
|                                                                                                                                                                                                                                                                                                                                                                                                                                                                                                                                                                                                                                                                                                                                                                                                                                                                                                                                                                                                                                                                                                                                                                                                                                                                                                                                                                                                                                                                                                                                                                                                                                                                                                                                                                                                                                                                                                                                                                                                                                                                                                                                |                 |                      |                    |                               |
|                                                                                                                                                                                                                                                                                                                                                                                                                                                                                                                                                                                                                                                                                                                                                                                                                                                                                                                                                                                                                                                                                                                                                                                                                                                                                                                                                                                                                                                                                                                                                                                                                                                                                                                                                                                                                                                                                                                                                                                                                                                                                                                                |                 |                      |                    |                               |