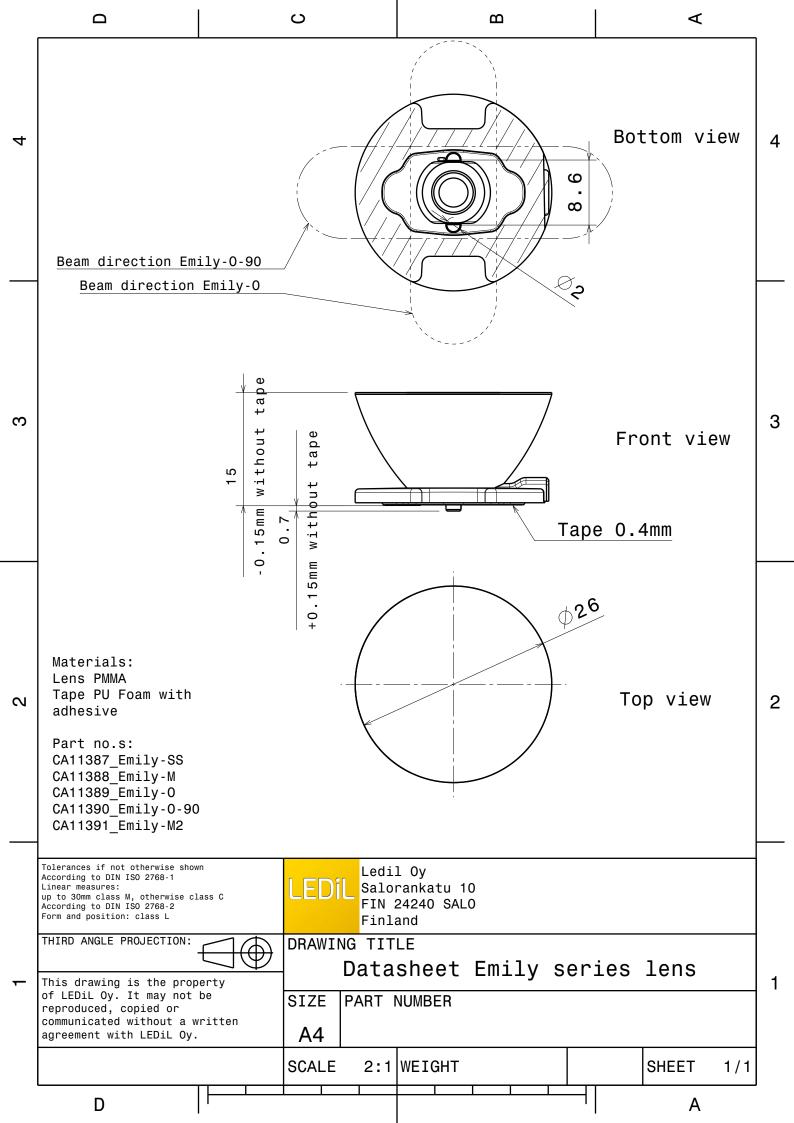

# PRODUCT DATASHEET Emily series last update 9/6/2016

| 1 and a second s | Product number  | CA11387_EMILY-SS     |                    |                               |
|--------------------------------------------------------------------------------------------------------------------------------------------------------------------------------------------------------------------------------------------------------------------------------------------------------------------------------------------------------------------------------------------------------------------------------------------------------------------------------------------------------------------------------------------------------------------------------------------------------------------------------------------------------------------------------------------------------------------------------------------------------------------------------------------------------------------------------------------------------------------------------------------------------------------------------------------------------------------------------------------------------------------------------------------------------------------------------------------------------------------------------------------------------------------------------------------------------------------------------------------------------------------------------------------------------------------------------------------------------------------------------------------------------------------------------------------------------------------------------------------------------------------------------------------------------------------------------------------------------------------------------------------------------------------------------------------------------------------------------------------------------------------------------------------------------------------------------------------------------------------------------------------------------------------------------------------------------------------------------------------------------------------------------------------------------------------------------------------------------------------------------|-----------------|----------------------|--------------------|-------------------------------|
|                                                                                                                                                                                                                                                                                                                                                                                                                                                                                                                                                                                                                                                                                                                                                                                                                                                                                                                                                                                                                                                                                                                                                                                                                                                                                                                                                                                                                                                                                                                                                                                                                                                                                                                                                                                                                                                                                                                                                                                                                                                                                                                                | Family          | Emily                | FWHM               | 11 degrees                    |
|                                                                                                                                                                                                                                                                                                                                                                                                                                                                                                                                                                                                                                                                                                                                                                                                                                                                                                                                                                                                                                                                                                                                                                                                                                                                                                                                                                                                                                                                                                                                                                                                                                                                                                                                                                                                                                                                                                                                                                                                                                                                                                                                | Туре            | Assembly             | Efficiency         | 93 %                          |
|                                                                                                                                                                                                                                                                                                                                                                                                                                                                                                                                                                                                                                                                                                                                                                                                                                                                                                                                                                                                                                                                                                                                                                                                                                                                                                                                                                                                                                                                                                                                                                                                                                                                                                                                                                                                                                                                                                                                                                                                                                                                                                                                | LED             | XP-G                 | cd/lm              | 15.500                        |
|                                                                                                                                                                                                                                                                                                                                                                                                                                                                                                                                                                                                                                                                                                                                                                                                                                                                                                                                                                                                                                                                                                                                                                                                                                                                                                                                                                                                                                                                                                                                                                                                                                                                                                                                                                                                                                                                                                                                                                                                                                                                                                                                | Color           | Clear                | Gerber File        | Available                     |
|                                                                                                                                                                                                                                                                                                                                                                                                                                                                                                                                                                                                                                                                                                                                                                                                                                                                                                                                                                                                                                                                                                                                                                                                                                                                                                                                                                                                                                                                                                                                                                                                                                                                                                                                                                                                                                                                                                                                                                                                                                                                                                                                | Diameter        | 26 mm                |                    |                               |
|                                                                                                                                                                                                                                                                                                                                                                                                                                                                                                                                                                                                                                                                                                                                                                                                                                                                                                                                                                                                                                                                                                                                                                                                                                                                                                                                                                                                                                                                                                                                                                                                                                                                                                                                                                                                                                                                                                                                                                                                                                                                                                                                | Height          | 15.15 mm             |                    |                               |
|                                                                                                                                                                                                                                                                                                                                                                                                                                                                                                                                                                                                                                                                                                                                                                                                                                                                                                                                                                                                                                                                                                                                                                                                                                                                                                                                                                                                                                                                                                                                                                                                                                                                                                                                                                                                                                                                                                                                                                                                                                                                                                                                | Style           | Round                |                    |                               |
|                                                                                                                                                                                                                                                                                                                                                                                                                                                                                                                                                                                                                                                                                                                                                                                                                                                                                                                                                                                                                                                                                                                                                                                                                                                                                                                                                                                                                                                                                                                                                                                                                                                                                                                                                                                                                                                                                                                                                                                                                                                                                                                                | Optic Material  | PMMA                 |                    |                               |
| and the second sec                                                                                                                                                                                                                                             | Holder Material | -                    |                    |                               |
|                                                                                                                                                                                                                                                                                                                                                                                                                                                                                                                                                                                                                                                                                                                                                                                                                                                                                                                                                                                                                                                                                                                                                                                                                                                                                                                                                                                                                                                                                                                                                                                                                                                                                                                                                                                                                                                                                                                                                                                                                                                                                                                                | Fastening       | ["pin", "tape"]      |                    |                               |
|                                                                                                                                                                                                                                                                                                                                                                                                                                                                                                                                                                                                                                                                                                                                                                                                                                                                                                                                                                                                                                                                                                                                                                                                                                                                                                                                                                                                                                                                                                                                                                                                                                                                                                                                                                                                                                                                                                                                                                                                                                                                                                                                | Status          | Production ready     |                    |                               |
|                                                                                                                                                                                                                                                                                                                                                                                                                                                                                                                                                                                                                                                                                                                                                                                                                                                                                                                                                                                                                                                                                                                                                                                                                                                                                                                                                                                                                                                                                                                                                                                                                                                                                                                                                                                                                                                                                                                                                                                                                                                                                                                                | Product number  | CA11998_EMILY-SS-WAS |                    |                               |
|                                                                                                                                                                                                                                                                                                                                                                                                                                                                                                                                                                                                                                                                                                                                                                                                                                                                                                                                                                                                                                                                                                                                                                                                                                                                                                                                                                                                                                                                                                                                                                                                                                                                                                                                                                                                                                                                                                                                                                                                                                                                                                                                | Family          | Emily                | FWHM               | 11 degrees                    |
|                                                                                                                                                                                                                                                                                                                                                                                                                                                                                                                                                                                                                                                                                                                                                                                                                                                                                                                                                                                                                                                                                                                                                                                                                                                                                                                                                                                                                                                                                                                                                                                                                                                                                                                                                                                                                                                                                                                                                                                                                                                                                                                                | Type            | Assembly             | Efficiency         | 93 %                          |
|                                                                                                                                                                                                                                                                                                                                                                                                                                                                                                                                                                                                                                                                                                                                                                                                                                                                                                                                                                                                                                                                                                                                                                                                                                                                                                                                                                                                                                                                                                                                                                                                                                                                                                                                                                                                                                                                                                                                                                                                                                                                                                                                | LED             | XP-G                 | cd/lm              | 11.920                        |
| P 10 MILLION                                                                                                                                                                                                                                                                                                                                                                                                                                                                                                                                                                                                                                                                                                                                                                                                                                                                                                                                                                                                                                                                                                                                                                                                                                                                                                                                                                                                                                                                                                                                                                                                                                                                                                                                                                                                                                                                                                                                                                                                                                                                                                                   | Color           | Clear                | Gerber File        | Available                     |
|                                                                                                                                                                                                                                                                                                                                                                                                                                                                                                                                                                                                                                                                                                                                                                                                                                                                                                                                                                                                                                                                                                                                                                                                                                                                                                                                                                                                                                                                                                                                                                                                                                                                                                                                                                                                                                                                                                                                                                                                                                                                                                                                | Diameter        | 26 mm                |                    |                               |
|                                                                                                                                                                                                                                                                                                                                                                                                                                                                                                                                                                                                                                                                                                                                                                                                                                                                                                                                                                                                                                                                                                                                                                                                                                                                                                                                                                                                                                                                                                                                                                                                                                                                                                                                                                                                                                                                                                                                                                                                                                                                                                                                | Height          | 14.8 mm              | Especially designe | d for Wallwasher applications |
|                                                                                                                                                                                                                                                                                                                                                                                                                                                                                                                                                                                                                                                                                                                                                                                                                                                                                                                                                                                                                                                                                                                                                                                                                                                                                                                                                                                                                                                                                                                                                                                                                                                                                                                                                                                                                                                                                                                                                                                                                                                                                                                                | Style           | Round                |                    |                               |
|                                                                                                                                                                                                                                                                                                                                                                                                                                                                                                                                                                                                                                                                                                                                                                                                                                                                                                                                                                                                                                                                                                                                                                                                                                                                                                                                                                                                                                                                                                                                                                                                                                                                                                                                                                                                                                                                                                                                                                                                                                                                                                                                | Optic Material  | PMMA                 |                    |                               |
|                                                                                                                                                                                                                                                                                                                                                                                                                                                                                                                                                                                                                                                                                                                                                                                                                                                                                                                                                                                                                                                                                                                                                                                                                                                                                                                                                                                                                                                                                                                                                                                                                                                                                                                                                                                                                                                                                                                                                                                                                                                                                                                                | Holder Material | -                    |                    |                               |
|                                                                                                                                                                                                                                                                                                                                                                                                                                                                                                                                                                                                                                                                                                                                                                                                                                                                                                                                                                                                                                                                                                                                                                                                                                                                                                                                                                                                                                                                                                                                                                                                                                                                                                                                                                                                                                                                                                                                                                                                                                                                                                                                | Fastening       | ["tape", "pin"]      |                    |                               |
|                                                                                                                                                                                                                                                                                                                                                                                                                                                                                                                                                                                                                                                                                                                                                                                                                                                                                                                                                                                                                                                                                                                                                                                                                                                                                                                                                                                                                                                                                                                                                                                                                                                                                                                                                                                                                                                                                                                                                                                                                                                                                                                                | Status          | Production ready     |                    |                               |
|                                                                                                                                                                                                                                                                                                                                                                                                                                                                                                                                                                                                                                                                                                                                                                                                                                                                                                                                                                                                                                                                                                                                                                                                                                                                                                                                                                                                                                                                                                                                                                                                                                                                                                                                                                                                                                                                                                                                                                                                                                                                                                                                | Product number  | CA11388_EMILY-M      |                    |                               |
|                                                                                                                                                                                                                                                                                                                                                                                                                                                                                                                                                                                                                                                                                                                                                                                                                                                                                                                                                                                                                                                                                                                                                                                                                                                                                                                                                                                                                                                                                                                                                                                                                                                                                                                                                                                                                                                                                                                                                                                                                                                                                                                                | Family          | Emily                | FWHM               | 18 degrees                    |
|                                                                                                                                                                                                                                                                                                                                                                                                                                                                                                                                                                                                                                                                                                                                                                                                                                                                                                                                                                                                                                                                                                                                                                                                                                                                                                                                                                                                                                                                                                                                                                                                                                                                                                                                                                                                                                                                                                                                                                                                                                                                                                                                | Туре            | Assembly             | Efficiency         | 93 %                          |
|                                                                                                                                                                                                                                                                                                                                                                                                                                                                                                                                                                                                                                                                                                                                                                                                                                                                                                                                                                                                                                                                                                                                                                                                                                                                                                                                                                                                                                                                                                                                                                                                                                                                                                                                                                                                                                                                                                                                                                                                                                                                                                                                | LED             | XP-G                 | cd/lm              | 7.200                         |
|                                                                                                                                                                                                                                                                                                                                                                                                                                                                                                                                                                                                                                                                                                                                                                                                                                                                                                                                                                                                                                                                                                                                                                                                                                                                                                                                                                                                                                                                                                                                                                                                                                                                                                                                                                                                                                                                                                                                                                                                                                                                                                                                | Color           | Clear                | Gerber File        | Available                     |
|                                                                                                                                                                                                                                                                                                                                                                                                                                                                                                                                                                                                                                                                                                                                                                                                                                                                                                                                                                                                                                                                                                                                                                                                                                                                                                                                                                                                                                                                                                                                                                                                                                                                                                                                                                                                                                                                                                                                                                                                                                                                                                                                | Diameter        | 26 mm                |                    |                               |
|                                                                                                                                                                                                                                                                                                                                                                                                                                                                                                                                                                                                                                                                                                                                                                                                                                                                                                                                                                                                                                                                                                                                                                                                                                                                                                                                                                                                                                                                                                                                                                                                                                                                                                                                                                                                                                                                                                                                                                                                                                                                                                                                | Height          | 15.15 mm             |                    |                               |
|                                                                                                                                                                                                                                                                                                                                                                                                                                                                                                                                                                                                                                                                                                                                                                                                                                                                                                                                                                                                                                                                                                                                                                                                                                                                                                                                                                                                                                                                                                                                                                                                                                                                                                                                                                                                                                                                                                                                                                                                                                                                                                                                | Style           | Round                |                    |                               |
|                                                                                                                                                                                                                                                                                                                                                                                                                                                                                                                                                                                                                                                                                                                                                                                                                                                                                                                                                                                                                                                                                                                                                                                                                                                                                                                                                                                                                                                                                                                                                                                                                                                                                                                                                                                                                                                                                                                                                                                                                                                                                                                                | Optic Material  | PMMA                 |                    |                               |
|                                                                                                                                                                                                                                                                                                                                                                                                                                                                                                                                                                                                                                                                                                                                                                                                                                                                                                                                                                                                                                                                                                                                                                                                                                                                                                                                                                                                                                                                                                                                                                                                                                                                                                                                                                                                                                                                                                                                                                                                                                                                                                                                | Holder Material | -                    |                    |                               |
|                                                                                                                                                                                                                                                                                                                                                                                                                                                                                                                                                                                                                                                                                                                                                                                                                                                                                                                                                                                                                                                                                                                                                                                                                                                                                                                                                                                                                                                                                                                                                                                                                                                                                                                                                                                                                                                                                                                                                                                                                                                                                                                                | Fastening       | ["tape", "pin"]      |                    |                               |
|                                                                                                                                                                                                                                                                                                                                                                                                                                                                                                                                                                                                                                                                                                                                                                                                                                                                                                                                                                                                                                                                                                                                                                                                                                                                                                                                                                                                                                                                                                                                                                                                                                                                                                                                                                                                                                                                                                                                                                                                                                                                                                                                | Status          | Production ready     |                    |                               |
|                                                                                                                                                                                                                                                                                                                                                                                                                                                                                                                                                                                                                                                                                                                                                                                                                                                                                                                                                                                                                                                                                                                                                                                                                                                                                                                                                                                                                                                                                                                                                                                                                                                                                                                                                                                                                                                                                                                                                                                                                                                                                                                                | Product number  | CA11391_EMILY-M2     |                    |                               |
|                                                                                                                                                                                                                                                                                                                                                                                                                                                                                                                                                                                                                                                                                                                                                                                                                                                                                                                                                                                                                                                                                                                                                                                                                                                                                                                                                                                                                                                                                                                                                                                                                                                                                                                                                                                                                                                                                                                                                                                                                                                                                                                                | Family          | Emily                | FWHM               | 29 degrees                    |
|                                                                                                                                                                                                                                                                                                                                                                                                                                                                                                                                                                                                                                                                                                                                                                                                                                                                                                                                                                                                                                                                                                                                                                                                                                                                                                                                                                                                                                                                                                                                                                                                                                                                                                                                                                                                                                                                                                                                                                                                                                                                                                                                | Type            | Assembly             | Efficiency         | 92 %                          |
|                                                                                                                                                                                                                                                                                                                                                                                                                                                                                                                                                                                                                                                                                                                                                                                                                                                                                                                                                                                                                                                                                                                                                                                                                                                                                                                                                                                                                                                                                                                                                                                                                                                                                                                                                                                                                                                                                                                                                                                                                                                                                                                                | LED             | XP-G                 | cd/lm              | 3.100                         |
|                                                                                                                                                                                                                                                                                                                                                                                                                                                                                                                                                                                                                                                                                                                                                                                                                                                                                                                                                                                                                                                                                                                                                                                                                                                                                                                                                                                                                                                                                                                                                                                                                                                                                                                                                                                                                                                                                                                                                                                                                                                                                                                                | Color           | Clear                | Gerber File        | Available                     |
|                                                                                                                                                                                                                                                                                                                                                                                                                                                                                                                                                                                                                                                                                                                                                                                                                                                                                                                                                                                                                                                                                                                                                                                                                                                                                                                                                                                                                                                                                                                                                                                                                                                                                                                                                                                                                                                                                                                                                                                                                                                                                                                                | Diameter        | 26 mm                |                    |                               |
|                                                                                                                                                                                                                                                                                                                                                                                                                                                                                                                                                                                                                                                                                                                                                                                                                                                                                                                                                                                                                                                                                                                                                                                                                                                                                                                                                                                                                                                                                                                                                                                                                                                                                                                                                                                                                                                                                                                                                                                                                                                                                                                                | Height          | 15.15 mm             |                    |                               |
|                                                                                                                                                                                                                                                                                                                                                                                                                                                                                                                                                                                                                                                                                                                                                                                                                                                                                                                                                                                                                                                                                                                                                                                                                                                                                                                                                                                                                                                                                                                                                                                                                                                                                                                                                                                                                                                                                                                                                                                                                                                                                                                                | Style           | Round                |                    |                               |
|                                                                                                                                                                                                                                                                                                                                                                                                                                                                                                                                                                                                                                                                                                                                                                                                                                                                                                                                                                                                                                                                                                                                                                                                                                                                                                                                                                                                                                                                                                                                                                                                                                                                                                                                                                                                                                                                                                                                                                                                                                                                                                                                | Optic Material  | PMMA                 |                    |                               |
|                                                                                                                                                                                                                                                                                                                                                                                                                                                                                                                                                                                                                                                                                                                                                                                                                                                                                                                                                                                                                                                                                                                                                                                                                                                                                                                                                                                                                                                                                                                                                                                                                                                                                                                                                                                                                                                                                                                                                                                                                                                                                                                                | Holder Material | -                    |                    |                               |
|                                                                                                                                                                                                                                                                                                                                                                                                                                                                                                                                                                                                                                                                                                                                                                                                                                                                                                                                                                                                                                                                                                                                                                                                                                                                                                                                                                                                                                                                                                                                                                                                                                                                                                                                                                                                                                                                                                                                                                                                                                                                                                                                | Fastening       | ["tape", "pin"]      |                    |                               |
|                                                                                                                                                                                                                                                                                                                                                                                                                                                                                                                                                                                                                                                                                                                                                                                                                                                                                                                                                                                                                                                                                                                                                                                                                                                                                                                                                                                                                                                                                                                                                                                                                                                                                                                                                                                                                                                                                                                                                                                                                                                                                                                                | Status          | Production ready     |                    |                               |
|                                                                                                                                                                                                                                                                                                                                                                                                                                                                                                                                                                                                                                                                                                                                                                                                                                                                                                                                                                                                                                                                                                                                                                                                                                                                                                                                                                                                                                                                                                                                                                                                                                                                                                                                                                                                                                                                                                                                                                                                                                                                                                                                |                 | -                    |                    |                               |
|                                                                                                                                                                                                                                                                                                                                                                                                                                                                                                                                                                                                                                                                                                                                                                                                                                                                                                                                                                                                                                                                                                                                                                                                                                                                                                                                                                                                                                                                                                                                                                                                                                                                                                                                                                                                                                                                                                                                                                                                                                                                                                                                |                 |                      |                    |                               |
|                                                                                                                                                                                                                                                                                                                                                                                                                                                                                                                                                                                                                                                                                                                                                                                                                                                                                                                                                                                                                                                                                                                                                                                                                                                                                                                                                                                                                                                                                                                                                                                                                                                                                                                                                                                                                                                                                                                                                                                                                                                                                                                                |                 |                      |                    |                               |