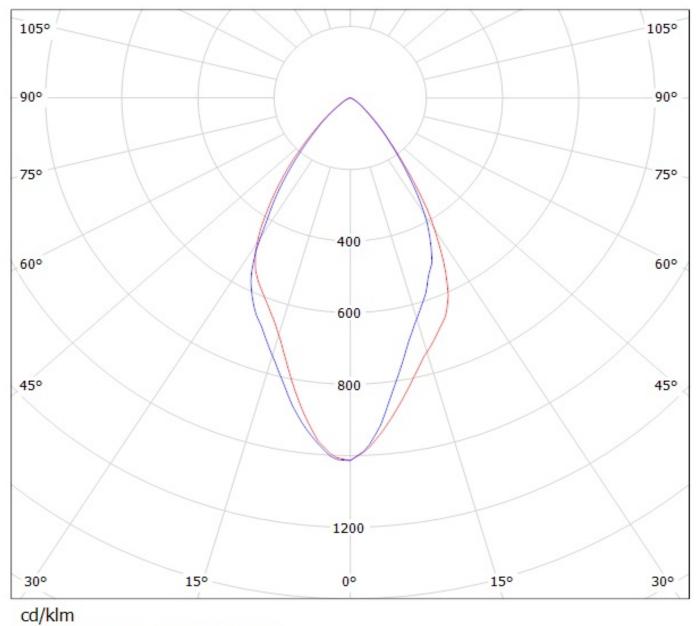

# PRODUCT DATASHEET Emily series last update 9/6/2016

| 1 and a second s | Product number  | CA11387_EMILY-SS     |                    |                               |
|--------------------------------------------------------------------------------------------------------------------------------------------------------------------------------------------------------------------------------------------------------------------------------------------------------------------------------------------------------------------------------------------------------------------------------------------------------------------------------------------------------------------------------------------------------------------------------------------------------------------------------------------------------------------------------------------------------------------------------------------------------------------------------------------------------------------------------------------------------------------------------------------------------------------------------------------------------------------------------------------------------------------------------------------------------------------------------------------------------------------------------------------------------------------------------------------------------------------------------------------------------------------------------------------------------------------------------------------------------------------------------------------------------------------------------------------------------------------------------------------------------------------------------------------------------------------------------------------------------------------------------------------------------------------------------------------------------------------------------------------------------------------------------------------------------------------------------------------------------------------------------------------------------------------------------------------------------------------------------------------------------------------------------------------------------------------------------------------------------------------------------|-----------------|----------------------|--------------------|-------------------------------|
|                                                                                                                                                                                                                                                                                                                                                                                                                                                                                                                                                                                                                                                                                                                                                                                                                                                                                                                                                                                                                                                                                                                                                                                                                                                                                                                                                                                                                                                                                                                                                                                                                                                                                                                                                                                                                                                                                                                                                                                                                                                                                                                                | Family          | Emily                | FWHM               | 11 degrees                    |
|                                                                                                                                                                                                                                                                                                                                                                                                                                                                                                                                                                                                                                                                                                                                                                                                                                                                                                                                                                                                                                                                                                                                                                                                                                                                                                                                                                                                                                                                                                                                                                                                                                                                                                                                                                                                                                                                                                                                                                                                                                                                                                                                | Туре            | Assembly             | Efficiency         | 93 %                          |
|                                                                                                                                                                                                                                                                                                                                                                                                                                                                                                                                                                                                                                                                                                                                                                                                                                                                                                                                                                                                                                                                                                                                                                                                                                                                                                                                                                                                                                                                                                                                                                                                                                                                                                                                                                                                                                                                                                                                                                                                                                                                                                                                | LED             | XP-G                 | cd/lm              | 15.500                        |
|                                                                                                                                                                                                                                                                                                                                                                                                                                                                                                                                                                                                                                                                                                                                                                                                                                                                                                                                                                                                                                                                                                                                                                                                                                                                                                                                                                                                                                                                                                                                                                                                                                                                                                                                                                                                                                                                                                                                                                                                                                                                                                                                | Color           | Clear                | Gerber File        | Available                     |
|                                                                                                                                                                                                                                                                                                                                                                                                                                                                                                                                                                                                                                                                                                                                                                                                                                                                                                                                                                                                                                                                                                                                                                                                                                                                                                                                                                                                                                                                                                                                                                                                                                                                                                                                                                                                                                                                                                                                                                                                                                                                                                                                | Diameter        | 26 mm                |                    |                               |
|                                                                                                                                                                                                                                                                                                                                                                                                                                                                                                                                                                                                                                                                                                                                                                                                                                                                                                                                                                                                                                                                                                                                                                                                                                                                                                                                                                                                                                                                                                                                                                                                                                                                                                                                                                                                                                                                                                                                                                                                                                                                                                                                | Height          | 15.15 mm             |                    |                               |
|                                                                                                                                                                                                                                                                                                                                                                                                                                                                                                                                                                                                                                                                                                                                                                                                                                                                                                                                                                                                                                                                                                                                                                                                                                                                                                                                                                                                                                                                                                                                                                                                                                                                                                                                                                                                                                                                                                                                                                                                                                                                                                                                | Style           | Round                |                    |                               |
|                                                                                                                                                                                                                                                                                                                                                                                                                                                                                                                                                                                                                                                                                                                                                                                                                                                                                                                                                                                                                                                                                                                                                                                                                                                                                                                                                                                                                                                                                                                                                                                                                                                                                                                                                                                                                                                                                                                                                                                                                                                                                                                                | Optic Material  | PMMA                 |                    |                               |
| and the second sec                                                                                                                                                                                                                                             | Holder Material | -                    |                    |                               |
|                                                                                                                                                                                                                                                                                                                                                                                                                                                                                                                                                                                                                                                                                                                                                                                                                                                                                                                                                                                                                                                                                                                                                                                                                                                                                                                                                                                                                                                                                                                                                                                                                                                                                                                                                                                                                                                                                                                                                                                                                                                                                                                                | Fastening       | ["pin", "tape"]      |                    |                               |
|                                                                                                                                                                                                                                                                                                                                                                                                                                                                                                                                                                                                                                                                                                                                                                                                                                                                                                                                                                                                                                                                                                                                                                                                                                                                                                                                                                                                                                                                                                                                                                                                                                                                                                                                                                                                                                                                                                                                                                                                                                                                                                                                | Status          | Production ready     |                    |                               |
|                                                                                                                                                                                                                                                                                                                                                                                                                                                                                                                                                                                                                                                                                                                                                                                                                                                                                                                                                                                                                                                                                                                                                                                                                                                                                                                                                                                                                                                                                                                                                                                                                                                                                                                                                                                                                                                                                                                                                                                                                                                                                                                                | Product number  | CA11998_EMILY-SS-WAS |                    |                               |
|                                                                                                                                                                                                                                                                                                                                                                                                                                                                                                                                                                                                                                                                                                                                                                                                                                                                                                                                                                                                                                                                                                                                                                                                                                                                                                                                                                                                                                                                                                                                                                                                                                                                                                                                                                                                                                                                                                                                                                                                                                                                                                                                | Family          | Emily                | FWHM               | 11 degrees                    |
|                                                                                                                                                                                                                                                                                                                                                                                                                                                                                                                                                                                                                                                                                                                                                                                                                                                                                                                                                                                                                                                                                                                                                                                                                                                                                                                                                                                                                                                                                                                                                                                                                                                                                                                                                                                                                                                                                                                                                                                                                                                                                                                                | Type            | Assembly             | Efficiency         | 93 %                          |
|                                                                                                                                                                                                                                                                                                                                                                                                                                                                                                                                                                                                                                                                                                                                                                                                                                                                                                                                                                                                                                                                                                                                                                                                                                                                                                                                                                                                                                                                                                                                                                                                                                                                                                                                                                                                                                                                                                                                                                                                                                                                                                                                | LED             | XP-G                 | cd/lm              | 11.920                        |
| P 10 MILLION                                                                                                                                                                                                                                                                                                                                                                                                                                                                                                                                                                                                                                                                                                                                                                                                                                                                                                                                                                                                                                                                                                                                                                                                                                                                                                                                                                                                                                                                                                                                                                                                                                                                                                                                                                                                                                                                                                                                                                                                                                                                                                                   | Color           | Clear                | Gerber File        | Available                     |
|                                                                                                                                                                                                                                                                                                                                                                                                                                                                                                                                                                                                                                                                                                                                                                                                                                                                                                                                                                                                                                                                                                                                                                                                                                                                                                                                                                                                                                                                                                                                                                                                                                                                                                                                                                                                                                                                                                                                                                                                                                                                                                                                | Diameter        | 26 mm                |                    |                               |
|                                                                                                                                                                                                                                                                                                                                                                                                                                                                                                                                                                                                                                                                                                                                                                                                                                                                                                                                                                                                                                                                                                                                                                                                                                                                                                                                                                                                                                                                                                                                                                                                                                                                                                                                                                                                                                                                                                                                                                                                                                                                                                                                | Height          | 14.8 mm              | Especially designe | d for Wallwasher applications |
|                                                                                                                                                                                                                                                                                                                                                                                                                                                                                                                                                                                                                                                                                                                                                                                                                                                                                                                                                                                                                                                                                                                                                                                                                                                                                                                                                                                                                                                                                                                                                                                                                                                                                                                                                                                                                                                                                                                                                                                                                                                                                                                                | Style           | Round                |                    |                               |
|                                                                                                                                                                                                                                                                                                                                                                                                                                                                                                                                                                                                                                                                                                                                                                                                                                                                                                                                                                                                                                                                                                                                                                                                                                                                                                                                                                                                                                                                                                                                                                                                                                                                                                                                                                                                                                                                                                                                                                                                                                                                                                                                | Optic Material  | PMMA                 |                    |                               |
|                                                                                                                                                                                                                                                                                                                                                                                                                                                                                                                                                                                                                                                                                                                                                                                                                                                                                                                                                                                                                                                                                                                                                                                                                                                                                                                                                                                                                                                                                                                                                                                                                                                                                                                                                                                                                                                                                                                                                                                                                                                                                                                                | Holder Material | -                    |                    |                               |
|                                                                                                                                                                                                                                                                                                                                                                                                                                                                                                                                                                                                                                                                                                                                                                                                                                                                                                                                                                                                                                                                                                                                                                                                                                                                                                                                                                                                                                                                                                                                                                                                                                                                                                                                                                                                                                                                                                                                                                                                                                                                                                                                | Fastening       | ["tape", "pin"]      |                    |                               |
|                                                                                                                                                                                                                                                                                                                                                                                                                                                                                                                                                                                                                                                                                                                                                                                                                                                                                                                                                                                                                                                                                                                                                                                                                                                                                                                                                                                                                                                                                                                                                                                                                                                                                                                                                                                                                                                                                                                                                                                                                                                                                                                                | Status          | Production ready     |                    |                               |
|                                                                                                                                                                                                                                                                                                                                                                                                                                                                                                                                                                                                                                                                                                                                                                                                                                                                                                                                                                                                                                                                                                                                                                                                                                                                                                                                                                                                                                                                                                                                                                                                                                                                                                                                                                                                                                                                                                                                                                                                                                                                                                                                | Product number  | CA11388_EMILY-M      |                    |                               |
|                                                                                                                                                                                                                                                                                                                                                                                                                                                                                                                                                                                                                                                                                                                                                                                                                                                                                                                                                                                                                                                                                                                                                                                                                                                                                                                                                                                                                                                                                                                                                                                                                                                                                                                                                                                                                                                                                                                                                                                                                                                                                                                                | Family          | Emily                | FWHM               | 18 degrees                    |
|                                                                                                                                                                                                                                                                                                                                                                                                                                                                                                                                                                                                                                                                                                                                                                                                                                                                                                                                                                                                                                                                                                                                                                                                                                                                                                                                                                                                                                                                                                                                                                                                                                                                                                                                                                                                                                                                                                                                                                                                                                                                                                                                | Туре            | Assembly             | Efficiency         | 93 %                          |
|                                                                                                                                                                                                                                                                                                                                                                                                                                                                                                                                                                                                                                                                                                                                                                                                                                                                                                                                                                                                                                                                                                                                                                                                                                                                                                                                                                                                                                                                                                                                                                                                                                                                                                                                                                                                                                                                                                                                                                                                                                                                                                                                | LED             | XP-G                 | cd/lm              | 7.200                         |
|                                                                                                                                                                                                                                                                                                                                                                                                                                                                                                                                                                                                                                                                                                                                                                                                                                                                                                                                                                                                                                                                                                                                                                                                                                                                                                                                                                                                                                                                                                                                                                                                                                                                                                                                                                                                                                                                                                                                                                                                                                                                                                                                | Color           | Clear                | Gerber File        | Available                     |
|                                                                                                                                                                                                                                                                                                                                                                                                                                                                                                                                                                                                                                                                                                                                                                                                                                                                                                                                                                                                                                                                                                                                                                                                                                                                                                                                                                                                                                                                                                                                                                                                                                                                                                                                                                                                                                                                                                                                                                                                                                                                                                                                | Diameter        | 26 mm                |                    |                               |
|                                                                                                                                                                                                                                                                                                                                                                                                                                                                                                                                                                                                                                                                                                                                                                                                                                                                                                                                                                                                                                                                                                                                                                                                                                                                                                                                                                                                                                                                                                                                                                                                                                                                                                                                                                                                                                                                                                                                                                                                                                                                                                                                | Height          | 15.15 mm             |                    |                               |
|                                                                                                                                                                                                                                                                                                                                                                                                                                                                                                                                                                                                                                                                                                                                                                                                                                                                                                                                                                                                                                                                                                                                                                                                                                                                                                                                                                                                                                                                                                                                                                                                                                                                                                                                                                                                                                                                                                                                                                                                                                                                                                                                | Style           | Round                |                    |                               |
|                                                                                                                                                                                                                                                                                                                                                                                                                                                                                                                                                                                                                                                                                                                                                                                                                                                                                                                                                                                                                                                                                                                                                                                                                                                                                                                                                                                                                                                                                                                                                                                                                                                                                                                                                                                                                                                                                                                                                                                                                                                                                                                                | Optic Material  | PMMA                 |                    |                               |
|                                                                                                                                                                                                                                                                                                                                                                                                                                                                                                                                                                                                                                                                                                                                                                                                                                                                                                                                                                                                                                                                                                                                                                                                                                                                                                                                                                                                                                                                                                                                                                                                                                                                                                                                                                                                                                                                                                                                                                                                                                                                                                                                | Holder Material | -                    |                    |                               |
|                                                                                                                                                                                                                                                                                                                                                                                                                                                                                                                                                                                                                                                                                                                                                                                                                                                                                                                                                                                                                                                                                                                                                                                                                                                                                                                                                                                                                                                                                                                                                                                                                                                                                                                                                                                                                                                                                                                                                                                                                                                                                                                                | Fastening       | ["tape", "pin"]      |                    |                               |
|                                                                                                                                                                                                                                                                                                                                                                                                                                                                                                                                                                                                                                                                                                                                                                                                                                                                                                                                                                                                                                                                                                                                                                                                                                                                                                                                                                                                                                                                                                                                                                                                                                                                                                                                                                                                                                                                                                                                                                                                                                                                                                                                | Status          | Production ready     |                    |                               |
|                                                                                                                                                                                                                                                                                                                                                                                                                                                                                                                                                                                                                                                                                                                                                                                                                                                                                                                                                                                                                                                                                                                                                                                                                                                                                                                                                                                                                                                                                                                                                                                                                                                                                                                                                                                                                                                                                                                                                                                                                                                                                                                                | Product number  | CA11391_EMILY-M2     |                    |                               |
|                                                                                                                                                                                                                                                                                                                                                                                                                                                                                                                                                                                                                                                                                                                                                                                                                                                                                                                                                                                                                                                                                                                                                                                                                                                                                                                                                                                                                                                                                                                                                                                                                                                                                                                                                                                                                                                                                                                                                                                                                                                                                                                                | Family          | Emily                | FWHM               | 29 degrees                    |
|                                                                                                                                                                                                                                                                                                                                                                                                                                                                                                                                                                                                                                                                                                                                                                                                                                                                                                                                                                                                                                                                                                                                                                                                                                                                                                                                                                                                                                                                                                                                                                                                                                                                                                                                                                                                                                                                                                                                                                                                                                                                                                                                | Type            | Assembly             | Efficiency         | 92 %                          |
|                                                                                                                                                                                                                                                                                                                                                                                                                                                                                                                                                                                                                                                                                                                                                                                                                                                                                                                                                                                                                                                                                                                                                                                                                                                                                                                                                                                                                                                                                                                                                                                                                                                                                                                                                                                                                                                                                                                                                                                                                                                                                                                                | LED             | XP-G                 | cd/lm              | 3.100                         |
|                                                                                                                                                                                                                                                                                                                                                                                                                                                                                                                                                                                                                                                                                                                                                                                                                                                                                                                                                                                                                                                                                                                                                                                                                                                                                                                                                                                                                                                                                                                                                                                                                                                                                                                                                                                                                                                                                                                                                                                                                                                                                                                                | Color           | Clear                | Gerber File        | Available                     |
|                                                                                                                                                                                                                                                                                                                                                                                                                                                                                                                                                                                                                                                                                                                                                                                                                                                                                                                                                                                                                                                                                                                                                                                                                                                                                                                                                                                                                                                                                                                                                                                                                                                                                                                                                                                                                                                                                                                                                                                                                                                                                                                                | Diameter        | 26 mm                |                    |                               |
|                                                                                                                                                                                                                                                                                                                                                                                                                                                                                                                                                                                                                                                                                                                                                                                                                                                                                                                                                                                                                                                                                                                                                                                                                                                                                                                                                                                                                                                                                                                                                                                                                                                                                                                                                                                                                                                                                                                                                                                                                                                                                                                                | Height          | 15.15 mm             |                    |                               |
|                                                                                                                                                                                                                                                                                                                                                                                                                                                                                                                                                                                                                                                                                                                                                                                                                                                                                                                                                                                                                                                                                                                                                                                                                                                                                                                                                                                                                                                                                                                                                                                                                                                                                                                                                                                                                                                                                                                                                                                                                                                                                                                                | Style           | Round                |                    |                               |
|                                                                                                                                                                                                                                                                                                                                                                                                                                                                                                                                                                                                                                                                                                                                                                                                                                                                                                                                                                                                                                                                                                                                                                                                                                                                                                                                                                                                                                                                                                                                                                                                                                                                                                                                                                                                                                                                                                                                                                                                                                                                                                                                | Optic Material  | PMMA                 |                    |                               |
|                                                                                                                                                                                                                                                                                                                                                                                                                                                                                                                                                                                                                                                                                                                                                                                                                                                                                                                                                                                                                                                                                                                                                                                                                                                                                                                                                                                                                                                                                                                                                                                                                                                                                                                                                                                                                                                                                                                                                                                                                                                                                                                                | Holder Material | -                    |                    |                               |
|                                                                                                                                                                                                                                                                                                                                                                                                                                                                                                                                                                                                                                                                                                                                                                                                                                                                                                                                                                                                                                                                                                                                                                                                                                                                                                                                                                                                                                                                                                                                                                                                                                                                                                                                                                                                                                                                                                                                                                                                                                                                                                                                | Fastening       | ["tape", "pin"]      |                    |                               |
|                                                                                                                                                                                                                                                                                                                                                                                                                                                                                                                                                                                                                                                                                                                                                                                                                                                                                                                                                                                                                                                                                                                                                                                                                                                                                                                                                                                                                                                                                                                                                                                                                                                                                                                                                                                                                                                                                                                                                                                                                                                                                                                                | Status          | Production ready     |                    |                               |
|                                                                                                                                                                                                                                                                                                                                                                                                                                                                                                                                                                                                                                                                                                                                                                                                                                                                                                                                                                                                                                                                                                                                                                                                                                                                                                                                                                                                                                                                                                                                                                                                                                                                                                                                                                                                                                                                                                                                                                                                                                                                                                                                |                 | -                    |                    |                               |
|                                                                                                                                                                                                                                                                                                                                                                                                                                                                                                                                                                                                                                                                                                                                                                                                                                                                                                                                                                                                                                                                                                                                                                                                                                                                                                                                                                                                                                                                                                                                                                                                                                                                                                                                                                                                                                                                                                                                                                                                                                                                                                                                |                 |                      |                    |                               |
|                                                                                                                                                                                                                                                                                                                                                                                                                                                                                                                                                                                                                                                                                                                                                                                                                                                                                                                                                                                                                                                                                                                                                                                                                                                                                                                                                                                                                                                                                                                                                                                                                                                                                                                                                                                                                                                                                                                                                                                                                                                                                                                                |                 |                      |                    |                               |