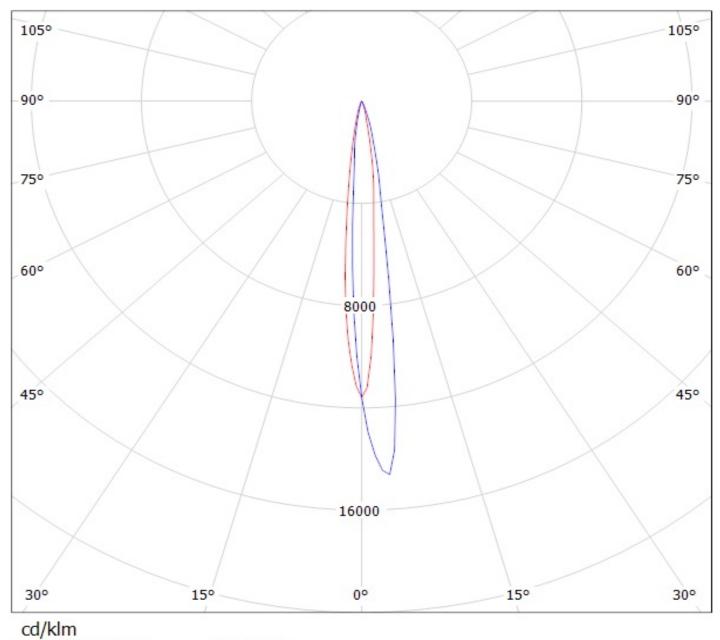

# PRODUCT DATASHEET Emily series last update 9/6/2016

| 1 and a second s | Product number  | CA11387_EMILY-SS     |                    |                               |
|--------------------------------------------------------------------------------------------------------------------------------------------------------------------------------------------------------------------------------------------------------------------------------------------------------------------------------------------------------------------------------------------------------------------------------------------------------------------------------------------------------------------------------------------------------------------------------------------------------------------------------------------------------------------------------------------------------------------------------------------------------------------------------------------------------------------------------------------------------------------------------------------------------------------------------------------------------------------------------------------------------------------------------------------------------------------------------------------------------------------------------------------------------------------------------------------------------------------------------------------------------------------------------------------------------------------------------------------------------------------------------------------------------------------------------------------------------------------------------------------------------------------------------------------------------------------------------------------------------------------------------------------------------------------------------------------------------------------------------------------------------------------------------------------------------------------------------------------------------------------------------------------------------------------------------------------------------------------------------------------------------------------------------------------------------------------------------------------------------------------------------|-----------------|----------------------|--------------------|-------------------------------|
|                                                                                                                                                                                                                                                                                                                                                                                                                                                                                                                                                                                                                                                                                                                                                                                                                                                                                                                                                                                                                                                                                                                                                                                                                                                                                                                                                                                                                                                                                                                                                                                                                                                                                                                                                                                                                                                                                                                                                                                                                                                                                                                                | Family          | Emily                | FWHM               | 11 degrees                    |
|                                                                                                                                                                                                                                                                                                                                                                                                                                                                                                                                                                                                                                                                                                                                                                                                                                                                                                                                                                                                                                                                                                                                                                                                                                                                                                                                                                                                                                                                                                                                                                                                                                                                                                                                                                                                                                                                                                                                                                                                                                                                                                                                | Туре            | Assembly             | Efficiency         | 93 %                          |
|                                                                                                                                                                                                                                                                                                                                                                                                                                                                                                                                                                                                                                                                                                                                                                                                                                                                                                                                                                                                                                                                                                                                                                                                                                                                                                                                                                                                                                                                                                                                                                                                                                                                                                                                                                                                                                                                                                                                                                                                                                                                                                                                | LED             | XP-G                 | cd/lm              | 15.500                        |
|                                                                                                                                                                                                                                                                                                                                                                                                                                                                                                                                                                                                                                                                                                                                                                                                                                                                                                                                                                                                                                                                                                                                                                                                                                                                                                                                                                                                                                                                                                                                                                                                                                                                                                                                                                                                                                                                                                                                                                                                                                                                                                                                | Color           | Clear                | Gerber File        | Available                     |
|                                                                                                                                                                                                                                                                                                                                                                                                                                                                                                                                                                                                                                                                                                                                                                                                                                                                                                                                                                                                                                                                                                                                                                                                                                                                                                                                                                                                                                                                                                                                                                                                                                                                                                                                                                                                                                                                                                                                                                                                                                                                                                                                | Diameter        | 26 mm                |                    |                               |
|                                                                                                                                                                                                                                                                                                                                                                                                                                                                                                                                                                                                                                                                                                                                                                                                                                                                                                                                                                                                                                                                                                                                                                                                                                                                                                                                                                                                                                                                                                                                                                                                                                                                                                                                                                                                                                                                                                                                                                                                                                                                                                                                | Height          | 15.15 mm             |                    |                               |
|                                                                                                                                                                                                                                                                                                                                                                                                                                                                                                                                                                                                                                                                                                                                                                                                                                                                                                                                                                                                                                                                                                                                                                                                                                                                                                                                                                                                                                                                                                                                                                                                                                                                                                                                                                                                                                                                                                                                                                                                                                                                                                                                | Style           | Round                |                    |                               |
|                                                                                                                                                                                                                                                                                                                                                                                                                                                                                                                                                                                                                                                                                                                                                                                                                                                                                                                                                                                                                                                                                                                                                                                                                                                                                                                                                                                                                                                                                                                                                                                                                                                                                                                                                                                                                                                                                                                                                                                                                                                                                                                                | Optic Material  | PMMA                 |                    |                               |
| and the second sec                                                                                                                                                                                                                                             | Holder Material | -                    |                    |                               |
|                                                                                                                                                                                                                                                                                                                                                                                                                                                                                                                                                                                                                                                                                                                                                                                                                                                                                                                                                                                                                                                                                                                                                                                                                                                                                                                                                                                                                                                                                                                                                                                                                                                                                                                                                                                                                                                                                                                                                                                                                                                                                                                                | Fastening       | ["pin", "tape"]      |                    |                               |
|                                                                                                                                                                                                                                                                                                                                                                                                                                                                                                                                                                                                                                                                                                                                                                                                                                                                                                                                                                                                                                                                                                                                                                                                                                                                                                                                                                                                                                                                                                                                                                                                                                                                                                                                                                                                                                                                                                                                                                                                                                                                                                                                | Status          | Production ready     |                    |                               |
|                                                                                                                                                                                                                                                                                                                                                                                                                                                                                                                                                                                                                                                                                                                                                                                                                                                                                                                                                                                                                                                                                                                                                                                                                                                                                                                                                                                                                                                                                                                                                                                                                                                                                                                                                                                                                                                                                                                                                                                                                                                                                                                                | Product number  | CA11998_EMILY-SS-WAS |                    |                               |
|                                                                                                                                                                                                                                                                                                                                                                                                                                                                                                                                                                                                                                                                                                                                                                                                                                                                                                                                                                                                                                                                                                                                                                                                                                                                                                                                                                                                                                                                                                                                                                                                                                                                                                                                                                                                                                                                                                                                                                                                                                                                                                                                | Family          | Emily                | FWHM               | 11 degrees                    |
|                                                                                                                                                                                                                                                                                                                                                                                                                                                                                                                                                                                                                                                                                                                                                                                                                                                                                                                                                                                                                                                                                                                                                                                                                                                                                                                                                                                                                                                                                                                                                                                                                                                                                                                                                                                                                                                                                                                                                                                                                                                                                                                                | Type            | Assembly             | Efficiency         | 93 %                          |
|                                                                                                                                                                                                                                                                                                                                                                                                                                                                                                                                                                                                                                                                                                                                                                                                                                                                                                                                                                                                                                                                                                                                                                                                                                                                                                                                                                                                                                                                                                                                                                                                                                                                                                                                                                                                                                                                                                                                                                                                                                                                                                                                | LED             | XP-G                 | cd/lm              | 11.920                        |
| P 10 MILLION                                                                                                                                                                                                                                                                                                                                                                                                                                                                                                                                                                                                                                                                                                                                                                                                                                                                                                                                                                                                                                                                                                                                                                                                                                                                                                                                                                                                                                                                                                                                                                                                                                                                                                                                                                                                                                                                                                                                                                                                                                                                                                                   | Color           | Clear                | Gerber File        | Available                     |
|                                                                                                                                                                                                                                                                                                                                                                                                                                                                                                                                                                                                                                                                                                                                                                                                                                                                                                                                                                                                                                                                                                                                                                                                                                                                                                                                                                                                                                                                                                                                                                                                                                                                                                                                                                                                                                                                                                                                                                                                                                                                                                                                | Diameter        | 26 mm                |                    |                               |
|                                                                                                                                                                                                                                                                                                                                                                                                                                                                                                                                                                                                                                                                                                                                                                                                                                                                                                                                                                                                                                                                                                                                                                                                                                                                                                                                                                                                                                                                                                                                                                                                                                                                                                                                                                                                                                                                                                                                                                                                                                                                                                                                | Height          | 14.8 mm              | Especially designe | d for Wallwasher applications |
|                                                                                                                                                                                                                                                                                                                                                                                                                                                                                                                                                                                                                                                                                                                                                                                                                                                                                                                                                                                                                                                                                                                                                                                                                                                                                                                                                                                                                                                                                                                                                                                                                                                                                                                                                                                                                                                                                                                                                                                                                                                                                                                                | Style           | Round                |                    |                               |
|                                                                                                                                                                                                                                                                                                                                                                                                                                                                                                                                                                                                                                                                                                                                                                                                                                                                                                                                                                                                                                                                                                                                                                                                                                                                                                                                                                                                                                                                                                                                                                                                                                                                                                                                                                                                                                                                                                                                                                                                                                                                                                                                | Optic Material  | PMMA                 |                    |                               |
|                                                                                                                                                                                                                                                                                                                                                                                                                                                                                                                                                                                                                                                                                                                                                                                                                                                                                                                                                                                                                                                                                                                                                                                                                                                                                                                                                                                                                                                                                                                                                                                                                                                                                                                                                                                                                                                                                                                                                                                                                                                                                                                                | Holder Material | -                    |                    |                               |
|                                                                                                                                                                                                                                                                                                                                                                                                                                                                                                                                                                                                                                                                                                                                                                                                                                                                                                                                                                                                                                                                                                                                                                                                                                                                                                                                                                                                                                                                                                                                                                                                                                                                                                                                                                                                                                                                                                                                                                                                                                                                                                                                | Fastening       | ["tape", "pin"]      |                    |                               |
|                                                                                                                                                                                                                                                                                                                                                                                                                                                                                                                                                                                                                                                                                                                                                                                                                                                                                                                                                                                                                                                                                                                                                                                                                                                                                                                                                                                                                                                                                                                                                                                                                                                                                                                                                                                                                                                                                                                                                                                                                                                                                                                                | Status          | Production ready     |                    |                               |
|                                                                                                                                                                                                                                                                                                                                                                                                                                                                                                                                                                                                                                                                                                                                                                                                                                                                                                                                                                                                                                                                                                                                                                                                                                                                                                                                                                                                                                                                                                                                                                                                                                                                                                                                                                                                                                                                                                                                                                                                                                                                                                                                | Product number  | CA11388_EMILY-M      |                    |                               |
|                                                                                                                                                                                                                                                                                                                                                                                                                                                                                                                                                                                                                                                                                                                                                                                                                                                                                                                                                                                                                                                                                                                                                                                                                                                                                                                                                                                                                                                                                                                                                                                                                                                                                                                                                                                                                                                                                                                                                                                                                                                                                                                                | Family          | Emily                | FWHM               | 18 degrees                    |
|                                                                                                                                                                                                                                                                                                                                                                                                                                                                                                                                                                                                                                                                                                                                                                                                                                                                                                                                                                                                                                                                                                                                                                                                                                                                                                                                                                                                                                                                                                                                                                                                                                                                                                                                                                                                                                                                                                                                                                                                                                                                                                                                | Туре            | Assembly             | Efficiency         | 93 %                          |
|                                                                                                                                                                                                                                                                                                                                                                                                                                                                                                                                                                                                                                                                                                                                                                                                                                                                                                                                                                                                                                                                                                                                                                                                                                                                                                                                                                                                                                                                                                                                                                                                                                                                                                                                                                                                                                                                                                                                                                                                                                                                                                                                | LED             | XP-G                 | cd/lm              | 7.200                         |
|                                                                                                                                                                                                                                                                                                                                                                                                                                                                                                                                                                                                                                                                                                                                                                                                                                                                                                                                                                                                                                                                                                                                                                                                                                                                                                                                                                                                                                                                                                                                                                                                                                                                                                                                                                                                                                                                                                                                                                                                                                                                                                                                | Color           | Clear                | Gerber File        | Available                     |
|                                                                                                                                                                                                                                                                                                                                                                                                                                                                                                                                                                                                                                                                                                                                                                                                                                                                                                                                                                                                                                                                                                                                                                                                                                                                                                                                                                                                                                                                                                                                                                                                                                                                                                                                                                                                                                                                                                                                                                                                                                                                                                                                | Diameter        | 26 mm                |                    |                               |
|                                                                                                                                                                                                                                                                                                                                                                                                                                                                                                                                                                                                                                                                                                                                                                                                                                                                                                                                                                                                                                                                                                                                                                                                                                                                                                                                                                                                                                                                                                                                                                                                                                                                                                                                                                                                                                                                                                                                                                                                                                                                                                                                | Height          | 15.15 mm             |                    |                               |
|                                                                                                                                                                                                                                                                                                                                                                                                                                                                                                                                                                                                                                                                                                                                                                                                                                                                                                                                                                                                                                                                                                                                                                                                                                                                                                                                                                                                                                                                                                                                                                                                                                                                                                                                                                                                                                                                                                                                                                                                                                                                                                                                | Style           | Round                |                    |                               |
|                                                                                                                                                                                                                                                                                                                                                                                                                                                                                                                                                                                                                                                                                                                                                                                                                                                                                                                                                                                                                                                                                                                                                                                                                                                                                                                                                                                                                                                                                                                                                                                                                                                                                                                                                                                                                                                                                                                                                                                                                                                                                                                                | Optic Material  | PMMA                 |                    |                               |
|                                                                                                                                                                                                                                                                                                                                                                                                                                                                                                                                                                                                                                                                                                                                                                                                                                                                                                                                                                                                                                                                                                                                                                                                                                                                                                                                                                                                                                                                                                                                                                                                                                                                                                                                                                                                                                                                                                                                                                                                                                                                                                                                | Holder Material | -                    |                    |                               |
|                                                                                                                                                                                                                                                                                                                                                                                                                                                                                                                                                                                                                                                                                                                                                                                                                                                                                                                                                                                                                                                                                                                                                                                                                                                                                                                                                                                                                                                                                                                                                                                                                                                                                                                                                                                                                                                                                                                                                                                                                                                                                                                                | Fastening       | ["tape", "pin"]      |                    |                               |
|                                                                                                                                                                                                                                                                                                                                                                                                                                                                                                                                                                                                                                                                                                                                                                                                                                                                                                                                                                                                                                                                                                                                                                                                                                                                                                                                                                                                                                                                                                                                                                                                                                                                                                                                                                                                                                                                                                                                                                                                                                                                                                                                | Status          | Production ready     |                    |                               |
|                                                                                                                                                                                                                                                                                                                                                                                                                                                                                                                                                                                                                                                                                                                                                                                                                                                                                                                                                                                                                                                                                                                                                                                                                                                                                                                                                                                                                                                                                                                                                                                                                                                                                                                                                                                                                                                                                                                                                                                                                                                                                                                                | Product number  | CA11391_EMILY-M2     |                    |                               |
|                                                                                                                                                                                                                                                                                                                                                                                                                                                                                                                                                                                                                                                                                                                                                                                                                                                                                                                                                                                                                                                                                                                                                                                                                                                                                                                                                                                                                                                                                                                                                                                                                                                                                                                                                                                                                                                                                                                                                                                                                                                                                                                                | Family          | Emily                | FWHM               | 29 degrees                    |
|                                                                                                                                                                                                                                                                                                                                                                                                                                                                                                                                                                                                                                                                                                                                                                                                                                                                                                                                                                                                                                                                                                                                                                                                                                                                                                                                                                                                                                                                                                                                                                                                                                                                                                                                                                                                                                                                                                                                                                                                                                                                                                                                | Type            | Assembly             | Efficiency         | 92 %                          |
|                                                                                                                                                                                                                                                                                                                                                                                                                                                                                                                                                                                                                                                                                                                                                                                                                                                                                                                                                                                                                                                                                                                                                                                                                                                                                                                                                                                                                                                                                                                                                                                                                                                                                                                                                                                                                                                                                                                                                                                                                                                                                                                                | LED             | XP-G                 | cd/lm              | 3.100                         |
|                                                                                                                                                                                                                                                                                                                                                                                                                                                                                                                                                                                                                                                                                                                                                                                                                                                                                                                                                                                                                                                                                                                                                                                                                                                                                                                                                                                                                                                                                                                                                                                                                                                                                                                                                                                                                                                                                                                                                                                                                                                                                                                                | Color           | Clear                | Gerber File        | Available                     |
|                                                                                                                                                                                                                                                                                                                                                                                                                                                                                                                                                                                                                                                                                                                                                                                                                                                                                                                                                                                                                                                                                                                                                                                                                                                                                                                                                                                                                                                                                                                                                                                                                                                                                                                                                                                                                                                                                                                                                                                                                                                                                                                                | Diameter        | 26 mm                |                    |                               |
|                                                                                                                                                                                                                                                                                                                                                                                                                                                                                                                                                                                                                                                                                                                                                                                                                                                                                                                                                                                                                                                                                                                                                                                                                                                                                                                                                                                                                                                                                                                                                                                                                                                                                                                                                                                                                                                                                                                                                                                                                                                                                                                                | Height          | 15.15 mm             |                    |                               |
|                                                                                                                                                                                                                                                                                                                                                                                                                                                                                                                                                                                                                                                                                                                                                                                                                                                                                                                                                                                                                                                                                                                                                                                                                                                                                                                                                                                                                                                                                                                                                                                                                                                                                                                                                                                                                                                                                                                                                                                                                                                                                                                                | Style           | Round                |                    |                               |
|                                                                                                                                                                                                                                                                                                                                                                                                                                                                                                                                                                                                                                                                                                                                                                                                                                                                                                                                                                                                                                                                                                                                                                                                                                                                                                                                                                                                                                                                                                                                                                                                                                                                                                                                                                                                                                                                                                                                                                                                                                                                                                                                | Optic Material  | PMMA                 |                    |                               |
|                                                                                                                                                                                                                                                                                                                                                                                                                                                                                                                                                                                                                                                                                                                                                                                                                                                                                                                                                                                                                                                                                                                                                                                                                                                                                                                                                                                                                                                                                                                                                                                                                                                                                                                                                                                                                                                                                                                                                                                                                                                                                                                                | Holder Material | -                    |                    |                               |
|                                                                                                                                                                                                                                                                                                                                                                                                                                                                                                                                                                                                                                                                                                                                                                                                                                                                                                                                                                                                                                                                                                                                                                                                                                                                                                                                                                                                                                                                                                                                                                                                                                                                                                                                                                                                                                                                                                                                                                                                                                                                                                                                | Fastening       | ["tape", "pin"]      |                    |                               |
|                                                                                                                                                                                                                                                                                                                                                                                                                                                                                                                                                                                                                                                                                                                                                                                                                                                                                                                                                                                                                                                                                                                                                                                                                                                                                                                                                                                                                                                                                                                                                                                                                                                                                                                                                                                                                                                                                                                                                                                                                                                                                                                                | Status          | Production ready     |                    |                               |
|                                                                                                                                                                                                                                                                                                                                                                                                                                                                                                                                                                                                                                                                                                                                                                                                                                                                                                                                                                                                                                                                                                                                                                                                                                                                                                                                                                                                                                                                                                                                                                                                                                                                                                                                                                                                                                                                                                                                                                                                                                                                                                                                |                 | -                    |                    |                               |
|                                                                                                                                                                                                                                                                                                                                                                                                                                                                                                                                                                                                                                                                                                                                                                                                                                                                                                                                                                                                                                                                                                                                                                                                                                                                                                                                                                                                                                                                                                                                                                                                                                                                                                                                                                                                                                                                                                                                                                                                                                                                                                                                |                 |                      |                    |                               |
|                                                                                                                                                                                                                                                                                                                                                                                                                                                                                                                                                                                                                                                                                                                                                                                                                                                                                                                                                                                                                                                                                                                                                                                                                                                                                                                                                                                                                                                                                                                                                                                                                                                                                                                                                                                                                                                                                                                                                                                                                                                                                                                                |                 |                      |                    |                               |