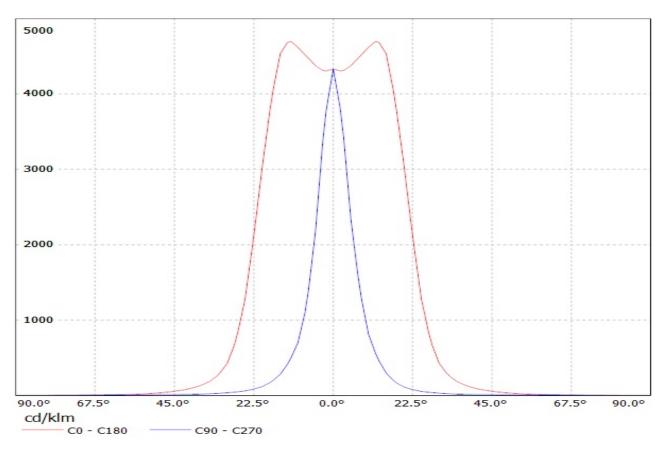

# PRODUCT DATASHEET Emily series last update 9/6/2016

| 1 and a second s | Product number  | CA11387_EMILY-SS     |                    |                               |
|--------------------------------------------------------------------------------------------------------------------------------------------------------------------------------------------------------------------------------------------------------------------------------------------------------------------------------------------------------------------------------------------------------------------------------------------------------------------------------------------------------------------------------------------------------------------------------------------------------------------------------------------------------------------------------------------------------------------------------------------------------------------------------------------------------------------------------------------------------------------------------------------------------------------------------------------------------------------------------------------------------------------------------------------------------------------------------------------------------------------------------------------------------------------------------------------------------------------------------------------------------------------------------------------------------------------------------------------------------------------------------------------------------------------------------------------------------------------------------------------------------------------------------------------------------------------------------------------------------------------------------------------------------------------------------------------------------------------------------------------------------------------------------------------------------------------------------------------------------------------------------------------------------------------------------------------------------------------------------------------------------------------------------------------------------------------------------------------------------------------------------|-----------------|----------------------|--------------------|-------------------------------|
|                                                                                                                                                                                                                                                                                                                                                                                                                                                                                                                                                                                                                                                                                                                                                                                                                                                                                                                                                                                                                                                                                                                                                                                                                                                                                                                                                                                                                                                                                                                                                                                                                                                                                                                                                                                                                                                                                                                                                                                                                                                                                                                                | Family          | Emily                | FWHM               | 11 degrees                    |
|                                                                                                                                                                                                                                                                                                                                                                                                                                                                                                                                                                                                                                                                                                                                                                                                                                                                                                                                                                                                                                                                                                                                                                                                                                                                                                                                                                                                                                                                                                                                                                                                                                                                                                                                                                                                                                                                                                                                                                                                                                                                                                                                | Туре            | Assembly             | Efficiency         | 93 %                          |
|                                                                                                                                                                                                                                                                                                                                                                                                                                                                                                                                                                                                                                                                                                                                                                                                                                                                                                                                                                                                                                                                                                                                                                                                                                                                                                                                                                                                                                                                                                                                                                                                                                                                                                                                                                                                                                                                                                                                                                                                                                                                                                                                | LED             | XP-G                 | cd/lm              | 15.500                        |
|                                                                                                                                                                                                                                                                                                                                                                                                                                                                                                                                                                                                                                                                                                                                                                                                                                                                                                                                                                                                                                                                                                                                                                                                                                                                                                                                                                                                                                                                                                                                                                                                                                                                                                                                                                                                                                                                                                                                                                                                                                                                                                                                | Color           | Clear                | Gerber File        | Available                     |
|                                                                                                                                                                                                                                                                                                                                                                                                                                                                                                                                                                                                                                                                                                                                                                                                                                                                                                                                                                                                                                                                                                                                                                                                                                                                                                                                                                                                                                                                                                                                                                                                                                                                                                                                                                                                                                                                                                                                                                                                                                                                                                                                | Diameter        | 26 mm                |                    |                               |
|                                                                                                                                                                                                                                                                                                                                                                                                                                                                                                                                                                                                                                                                                                                                                                                                                                                                                                                                                                                                                                                                                                                                                                                                                                                                                                                                                                                                                                                                                                                                                                                                                                                                                                                                                                                                                                                                                                                                                                                                                                                                                                                                | Height          | 15.15 mm             |                    |                               |
|                                                                                                                                                                                                                                                                                                                                                                                                                                                                                                                                                                                                                                                                                                                                                                                                                                                                                                                                                                                                                                                                                                                                                                                                                                                                                                                                                                                                                                                                                                                                                                                                                                                                                                                                                                                                                                                                                                                                                                                                                                                                                                                                | Style           | Round                |                    |                               |
|                                                                                                                                                                                                                                                                                                                                                                                                                                                                                                                                                                                                                                                                                                                                                                                                                                                                                                                                                                                                                                                                                                                                                                                                                                                                                                                                                                                                                                                                                                                                                                                                                                                                                                                                                                                                                                                                                                                                                                                                                                                                                                                                | Optic Material  | PMMA                 |                    |                               |
| and the second sec                                                                                                                                                                                                                                             | Holder Material | -                    |                    |                               |
|                                                                                                                                                                                                                                                                                                                                                                                                                                                                                                                                                                                                                                                                                                                                                                                                                                                                                                                                                                                                                                                                                                                                                                                                                                                                                                                                                                                                                                                                                                                                                                                                                                                                                                                                                                                                                                                                                                                                                                                                                                                                                                                                | Fastening       | ["pin", "tape"]      |                    |                               |
|                                                                                                                                                                                                                                                                                                                                                                                                                                                                                                                                                                                                                                                                                                                                                                                                                                                                                                                                                                                                                                                                                                                                                                                                                                                                                                                                                                                                                                                                                                                                                                                                                                                                                                                                                                                                                                                                                                                                                                                                                                                                                                                                | Status          | Production ready     |                    |                               |
|                                                                                                                                                                                                                                                                                                                                                                                                                                                                                                                                                                                                                                                                                                                                                                                                                                                                                                                                                                                                                                                                                                                                                                                                                                                                                                                                                                                                                                                                                                                                                                                                                                                                                                                                                                                                                                                                                                                                                                                                                                                                                                                                | Product number  | CA11998_EMILY-SS-WAS |                    |                               |
|                                                                                                                                                                                                                                                                                                                                                                                                                                                                                                                                                                                                                                                                                                                                                                                                                                                                                                                                                                                                                                                                                                                                                                                                                                                                                                                                                                                                                                                                                                                                                                                                                                                                                                                                                                                                                                                                                                                                                                                                                                                                                                                                | Family          | Emily                | FWHM               | 11 degrees                    |
|                                                                                                                                                                                                                                                                                                                                                                                                                                                                                                                                                                                                                                                                                                                                                                                                                                                                                                                                                                                                                                                                                                                                                                                                                                                                                                                                                                                                                                                                                                                                                                                                                                                                                                                                                                                                                                                                                                                                                                                                                                                                                                                                | Type            | Assembly             | Efficiency         | 93 %                          |
|                                                                                                                                                                                                                                                                                                                                                                                                                                                                                                                                                                                                                                                                                                                                                                                                                                                                                                                                                                                                                                                                                                                                                                                                                                                                                                                                                                                                                                                                                                                                                                                                                                                                                                                                                                                                                                                                                                                                                                                                                                                                                                                                | LED             | XP-G                 | cd/lm              | 11.920                        |
| P 10 MILLION                                                                                                                                                                                                                                                                                                                                                                                                                                                                                                                                                                                                                                                                                                                                                                                                                                                                                                                                                                                                                                                                                                                                                                                                                                                                                                                                                                                                                                                                                                                                                                                                                                                                                                                                                                                                                                                                                                                                                                                                                                                                                                                   | Color           | Clear                | Gerber File        | Available                     |
|                                                                                                                                                                                                                                                                                                                                                                                                                                                                                                                                                                                                                                                                                                                                                                                                                                                                                                                                                                                                                                                                                                                                                                                                                                                                                                                                                                                                                                                                                                                                                                                                                                                                                                                                                                                                                                                                                                                                                                                                                                                                                                                                | Diameter        | 26 mm                |                    |                               |
|                                                                                                                                                                                                                                                                                                                                                                                                                                                                                                                                                                                                                                                                                                                                                                                                                                                                                                                                                                                                                                                                                                                                                                                                                                                                                                                                                                                                                                                                                                                                                                                                                                                                                                                                                                                                                                                                                                                                                                                                                                                                                                                                | Height          | 14.8 mm              | Especially designe | d for Wallwasher applications |
|                                                                                                                                                                                                                                                                                                                                                                                                                                                                                                                                                                                                                                                                                                                                                                                                                                                                                                                                                                                                                                                                                                                                                                                                                                                                                                                                                                                                                                                                                                                                                                                                                                                                                                                                                                                                                                                                                                                                                                                                                                                                                                                                | Style           | Round                |                    |                               |
|                                                                                                                                                                                                                                                                                                                                                                                                                                                                                                                                                                                                                                                                                                                                                                                                                                                                                                                                                                                                                                                                                                                                                                                                                                                                                                                                                                                                                                                                                                                                                                                                                                                                                                                                                                                                                                                                                                                                                                                                                                                                                                                                | Optic Material  | PMMA                 |                    |                               |
|                                                                                                                                                                                                                                                                                                                                                                                                                                                                                                                                                                                                                                                                                                                                                                                                                                                                                                                                                                                                                                                                                                                                                                                                                                                                                                                                                                                                                                                                                                                                                                                                                                                                                                                                                                                                                                                                                                                                                                                                                                                                                                                                | Holder Material | -                    |                    |                               |
|                                                                                                                                                                                                                                                                                                                                                                                                                                                                                                                                                                                                                                                                                                                                                                                                                                                                                                                                                                                                                                                                                                                                                                                                                                                                                                                                                                                                                                                                                                                                                                                                                                                                                                                                                                                                                                                                                                                                                                                                                                                                                                                                | Fastening       | ["tape", "pin"]      |                    |                               |
|                                                                                                                                                                                                                                                                                                                                                                                                                                                                                                                                                                                                                                                                                                                                                                                                                                                                                                                                                                                                                                                                                                                                                                                                                                                                                                                                                                                                                                                                                                                                                                                                                                                                                                                                                                                                                                                                                                                                                                                                                                                                                                                                | Status          | Production ready     |                    |                               |
|                                                                                                                                                                                                                                                                                                                                                                                                                                                                                                                                                                                                                                                                                                                                                                                                                                                                                                                                                                                                                                                                                                                                                                                                                                                                                                                                                                                                                                                                                                                                                                                                                                                                                                                                                                                                                                                                                                                                                                                                                                                                                                                                | Product number  | CA11388_EMILY-M      |                    |                               |
|                                                                                                                                                                                                                                                                                                                                                                                                                                                                                                                                                                                                                                                                                                                                                                                                                                                                                                                                                                                                                                                                                                                                                                                                                                                                                                                                                                                                                                                                                                                                                                                                                                                                                                                                                                                                                                                                                                                                                                                                                                                                                                                                | Family          | Emily                | FWHM               | 18 degrees                    |
|                                                                                                                                                                                                                                                                                                                                                                                                                                                                                                                                                                                                                                                                                                                                                                                                                                                                                                                                                                                                                                                                                                                                                                                                                                                                                                                                                                                                                                                                                                                                                                                                                                                                                                                                                                                                                                                                                                                                                                                                                                                                                                                                | Туре            | Assembly             | Efficiency         | 93 %                          |
|                                                                                                                                                                                                                                                                                                                                                                                                                                                                                                                                                                                                                                                                                                                                                                                                                                                                                                                                                                                                                                                                                                                                                                                                                                                                                                                                                                                                                                                                                                                                                                                                                                                                                                                                                                                                                                                                                                                                                                                                                                                                                                                                | LED             | XP-G                 | cd/lm              | 7.200                         |
|                                                                                                                                                                                                                                                                                                                                                                                                                                                                                                                                                                                                                                                                                                                                                                                                                                                                                                                                                                                                                                                                                                                                                                                                                                                                                                                                                                                                                                                                                                                                                                                                                                                                                                                                                                                                                                                                                                                                                                                                                                                                                                                                | Color           | Clear                | Gerber File        | Available                     |
|                                                                                                                                                                                                                                                                                                                                                                                                                                                                                                                                                                                                                                                                                                                                                                                                                                                                                                                                                                                                                                                                                                                                                                                                                                                                                                                                                                                                                                                                                                                                                                                                                                                                                                                                                                                                                                                                                                                                                                                                                                                                                                                                | Diameter        | 26 mm                |                    |                               |
|                                                                                                                                                                                                                                                                                                                                                                                                                                                                                                                                                                                                                                                                                                                                                                                                                                                                                                                                                                                                                                                                                                                                                                                                                                                                                                                                                                                                                                                                                                                                                                                                                                                                                                                                                                                                                                                                                                                                                                                                                                                                                                                                | Height          | 15.15 mm             |                    |                               |
|                                                                                                                                                                                                                                                                                                                                                                                                                                                                                                                                                                                                                                                                                                                                                                                                                                                                                                                                                                                                                                                                                                                                                                                                                                                                                                                                                                                                                                                                                                                                                                                                                                                                                                                                                                                                                                                                                                                                                                                                                                                                                                                                | Style           | Round                |                    |                               |
|                                                                                                                                                                                                                                                                                                                                                                                                                                                                                                                                                                                                                                                                                                                                                                                                                                                                                                                                                                                                                                                                                                                                                                                                                                                                                                                                                                                                                                                                                                                                                                                                                                                                                                                                                                                                                                                                                                                                                                                                                                                                                                                                | Optic Material  | PMMA                 |                    |                               |
|                                                                                                                                                                                                                                                                                                                                                                                                                                                                                                                                                                                                                                                                                                                                                                                                                                                                                                                                                                                                                                                                                                                                                                                                                                                                                                                                                                                                                                                                                                                                                                                                                                                                                                                                                                                                                                                                                                                                                                                                                                                                                                                                | Holder Material | -                    |                    |                               |
|                                                                                                                                                                                                                                                                                                                                                                                                                                                                                                                                                                                                                                                                                                                                                                                                                                                                                                                                                                                                                                                                                                                                                                                                                                                                                                                                                                                                                                                                                                                                                                                                                                                                                                                                                                                                                                                                                                                                                                                                                                                                                                                                | Fastening       | ["tape", "pin"]      |                    |                               |
|                                                                                                                                                                                                                                                                                                                                                                                                                                                                                                                                                                                                                                                                                                                                                                                                                                                                                                                                                                                                                                                                                                                                                                                                                                                                                                                                                                                                                                                                                                                                                                                                                                                                                                                                                                                                                                                                                                                                                                                                                                                                                                                                | Status          | Production ready     |                    |                               |
|                                                                                                                                                                                                                                                                                                                                                                                                                                                                                                                                                                                                                                                                                                                                                                                                                                                                                                                                                                                                                                                                                                                                                                                                                                                                                                                                                                                                                                                                                                                                                                                                                                                                                                                                                                                                                                                                                                                                                                                                                                                                                                                                | Product number  | CA11391_EMILY-M2     |                    |                               |
|                                                                                                                                                                                                                                                                                                                                                                                                                                                                                                                                                                                                                                                                                                                                                                                                                                                                                                                                                                                                                                                                                                                                                                                                                                                                                                                                                                                                                                                                                                                                                                                                                                                                                                                                                                                                                                                                                                                                                                                                                                                                                                                                | Family          | Emily                | FWHM               | 29 degrees                    |
|                                                                                                                                                                                                                                                                                                                                                                                                                                                                                                                                                                                                                                                                                                                                                                                                                                                                                                                                                                                                                                                                                                                                                                                                                                                                                                                                                                                                                                                                                                                                                                                                                                                                                                                                                                                                                                                                                                                                                                                                                                                                                                                                | Type            | Assembly             | Efficiency         | 92 %                          |
|                                                                                                                                                                                                                                                                                                                                                                                                                                                                                                                                                                                                                                                                                                                                                                                                                                                                                                                                                                                                                                                                                                                                                                                                                                                                                                                                                                                                                                                                                                                                                                                                                                                                                                                                                                                                                                                                                                                                                                                                                                                                                                                                | LED             | XP-G                 | cd/lm              | 3.100                         |
|                                                                                                                                                                                                                                                                                                                                                                                                                                                                                                                                                                                                                                                                                                                                                                                                                                                                                                                                                                                                                                                                                                                                                                                                                                                                                                                                                                                                                                                                                                                                                                                                                                                                                                                                                                                                                                                                                                                                                                                                                                                                                                                                | Color           | Clear                | Gerber File        | Available                     |
|                                                                                                                                                                                                                                                                                                                                                                                                                                                                                                                                                                                                                                                                                                                                                                                                                                                                                                                                                                                                                                                                                                                                                                                                                                                                                                                                                                                                                                                                                                                                                                                                                                                                                                                                                                                                                                                                                                                                                                                                                                                                                                                                | Diameter        | 26 mm                |                    |                               |
|                                                                                                                                                                                                                                                                                                                                                                                                                                                                                                                                                                                                                                                                                                                                                                                                                                                                                                                                                                                                                                                                                                                                                                                                                                                                                                                                                                                                                                                                                                                                                                                                                                                                                                                                                                                                                                                                                                                                                                                                                                                                                                                                | Height          | 15.15 mm             |                    |                               |
|                                                                                                                                                                                                                                                                                                                                                                                                                                                                                                                                                                                                                                                                                                                                                                                                                                                                                                                                                                                                                                                                                                                                                                                                                                                                                                                                                                                                                                                                                                                                                                                                                                                                                                                                                                                                                                                                                                                                                                                                                                                                                                                                | Style           | Round                |                    |                               |
|                                                                                                                                                                                                                                                                                                                                                                                                                                                                                                                                                                                                                                                                                                                                                                                                                                                                                                                                                                                                                                                                                                                                                                                                                                                                                                                                                                                                                                                                                                                                                                                                                                                                                                                                                                                                                                                                                                                                                                                                                                                                                                                                | Optic Material  | PMMA                 |                    |                               |
|                                                                                                                                                                                                                                                                                                                                                                                                                                                                                                                                                                                                                                                                                                                                                                                                                                                                                                                                                                                                                                                                                                                                                                                                                                                                                                                                                                                                                                                                                                                                                                                                                                                                                                                                                                                                                                                                                                                                                                                                                                                                                                                                | Holder Material | -                    |                    |                               |
|                                                                                                                                                                                                                                                                                                                                                                                                                                                                                                                                                                                                                                                                                                                                                                                                                                                                                                                                                                                                                                                                                                                                                                                                                                                                                                                                                                                                                                                                                                                                                                                                                                                                                                                                                                                                                                                                                                                                                                                                                                                                                                                                | Fastening       | ["tape", "pin"]      |                    |                               |
|                                                                                                                                                                                                                                                                                                                                                                                                                                                                                                                                                                                                                                                                                                                                                                                                                                                                                                                                                                                                                                                                                                                                                                                                                                                                                                                                                                                                                                                                                                                                                                                                                                                                                                                                                                                                                                                                                                                                                                                                                                                                                                                                | Status          | Production ready     |                    |                               |
|                                                                                                                                                                                                                                                                                                                                                                                                                                                                                                                                                                                                                                                                                                                                                                                                                                                                                                                                                                                                                                                                                                                                                                                                                                                                                                                                                                                                                                                                                                                                                                                                                                                                                                                                                                                                                                                                                                                                                                                                                                                                                                                                |                 | -                    |                    |                               |
|                                                                                                                                                                                                                                                                                                                                                                                                                                                                                                                                                                                                                                                                                                                                                                                                                                                                                                                                                                                                                                                                                                                                                                                                                                                                                                                                                                                                                                                                                                                                                                                                                                                                                                                                                                                                                                                                                                                                                                                                                                                                                                                                |                 |                      |                    |                               |
|                                                                                                                                                                                                                                                                                                                                                                                                                                                                                                                                                                                                                                                                                                                                                                                                                                                                                                                                                                                                                                                                                                                                                                                                                                                                                                                                                                                                                                                                                                                                                                                                                                                                                                                                                                                                                                                                                                                                                                                                                                                                                                                                |                 |                      |                    |                               |